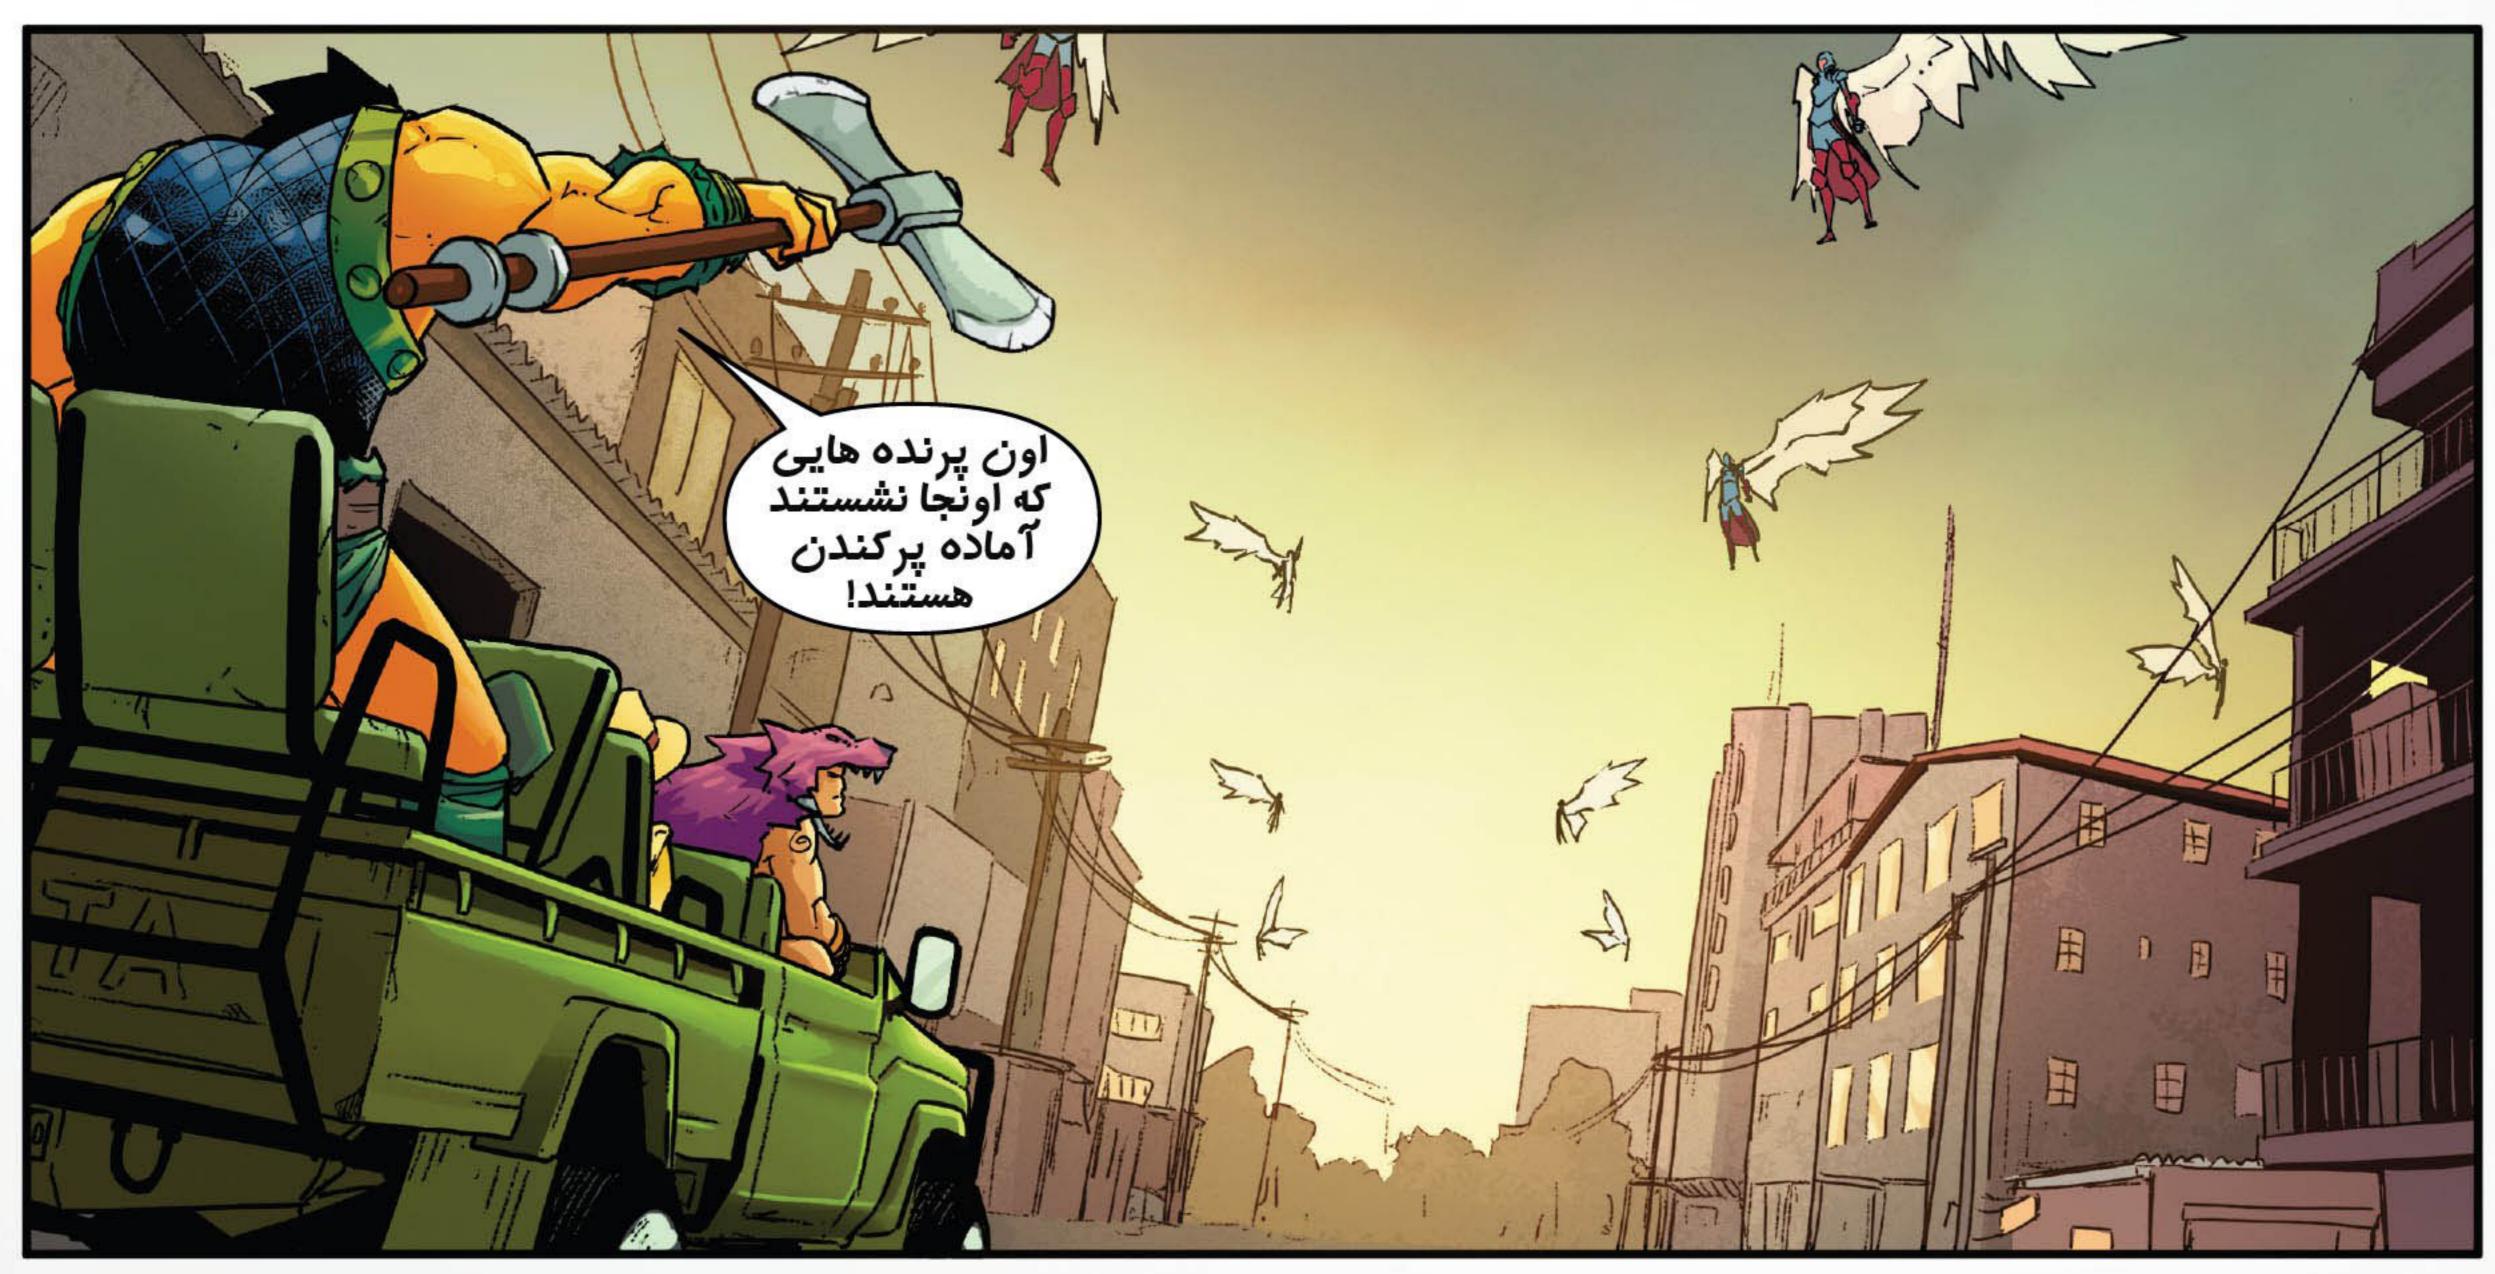

مرد عنکبوتی و گروه قلمروها:

جرامی جنگیم

قسمت ۱ از ۳

واتیلدا وینسوویوس از کوهستان غول های ژوتنهایمه.

يس همون

بانوی عول پیکر.

حالا با

هم نقشه رو مرور می کنیم. نامحسوس وارد می شیم. باید