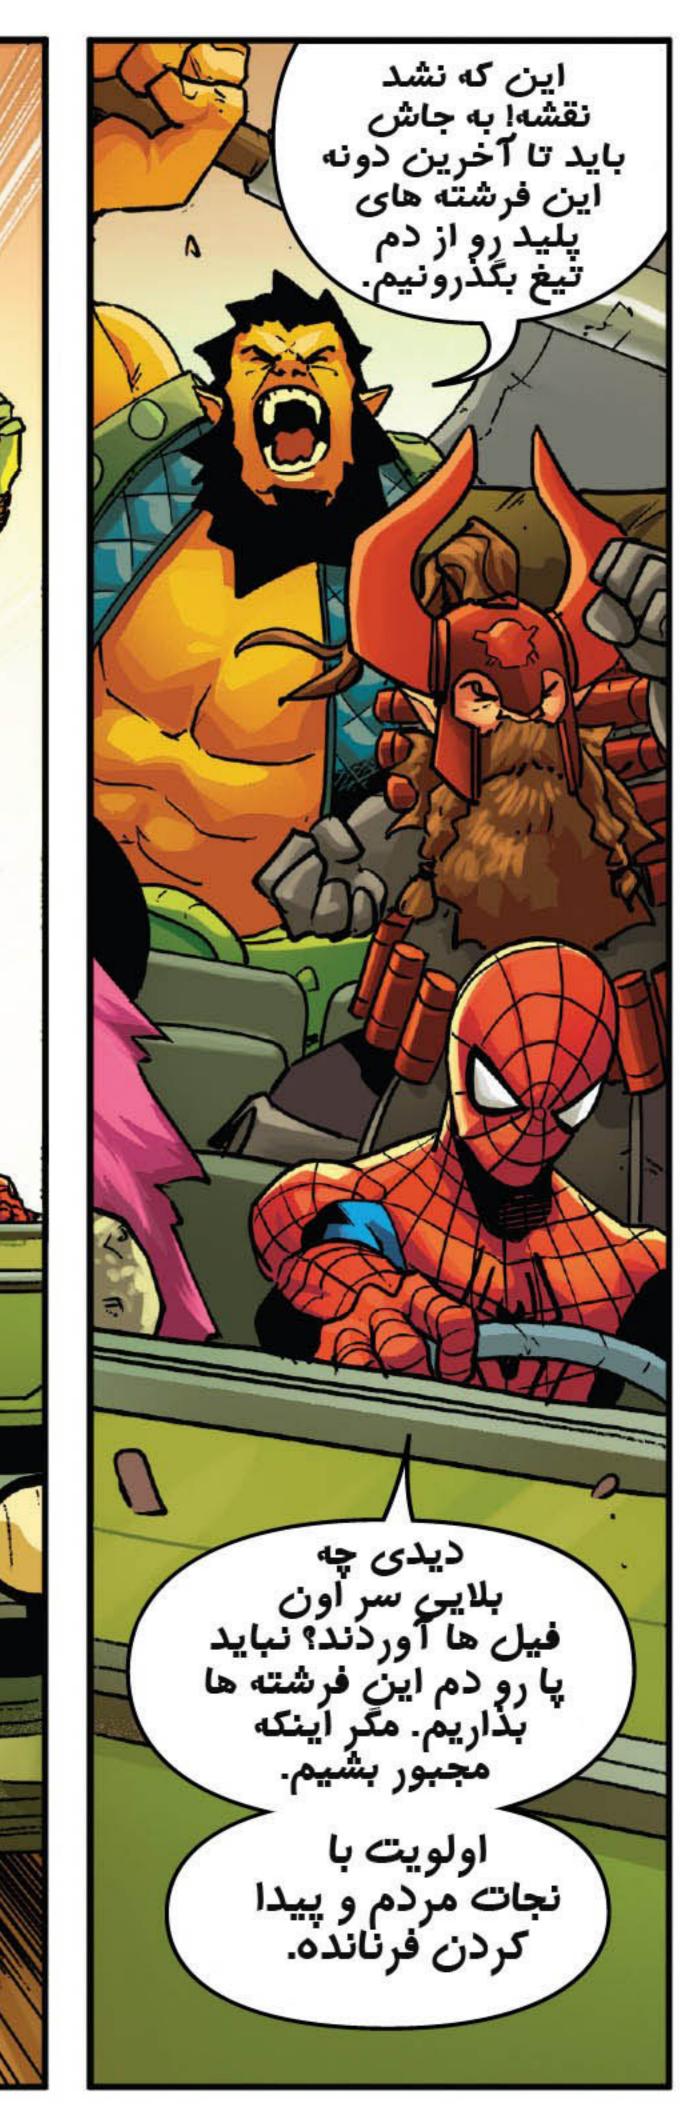

مرد عنکبوتی و گروه قلمروها:

جرامی جنگیم

قسمت ۱ از ۳

واتیلدا وینسوویوس از کوهستان غول های ژوتنهایمه.

يس همون

بانوی عول پیکر.

حالا با

هم نقشه رو مرور می کنیم. نامحسوس وارد می شیم. باید

َیهُ برنامه ورود و خروج ساده باشه.

> آسیب ببینه.

MARVE SON SEAN STANDARD LESS LOTES TO THE STANDARD LESS LOTES LOTE