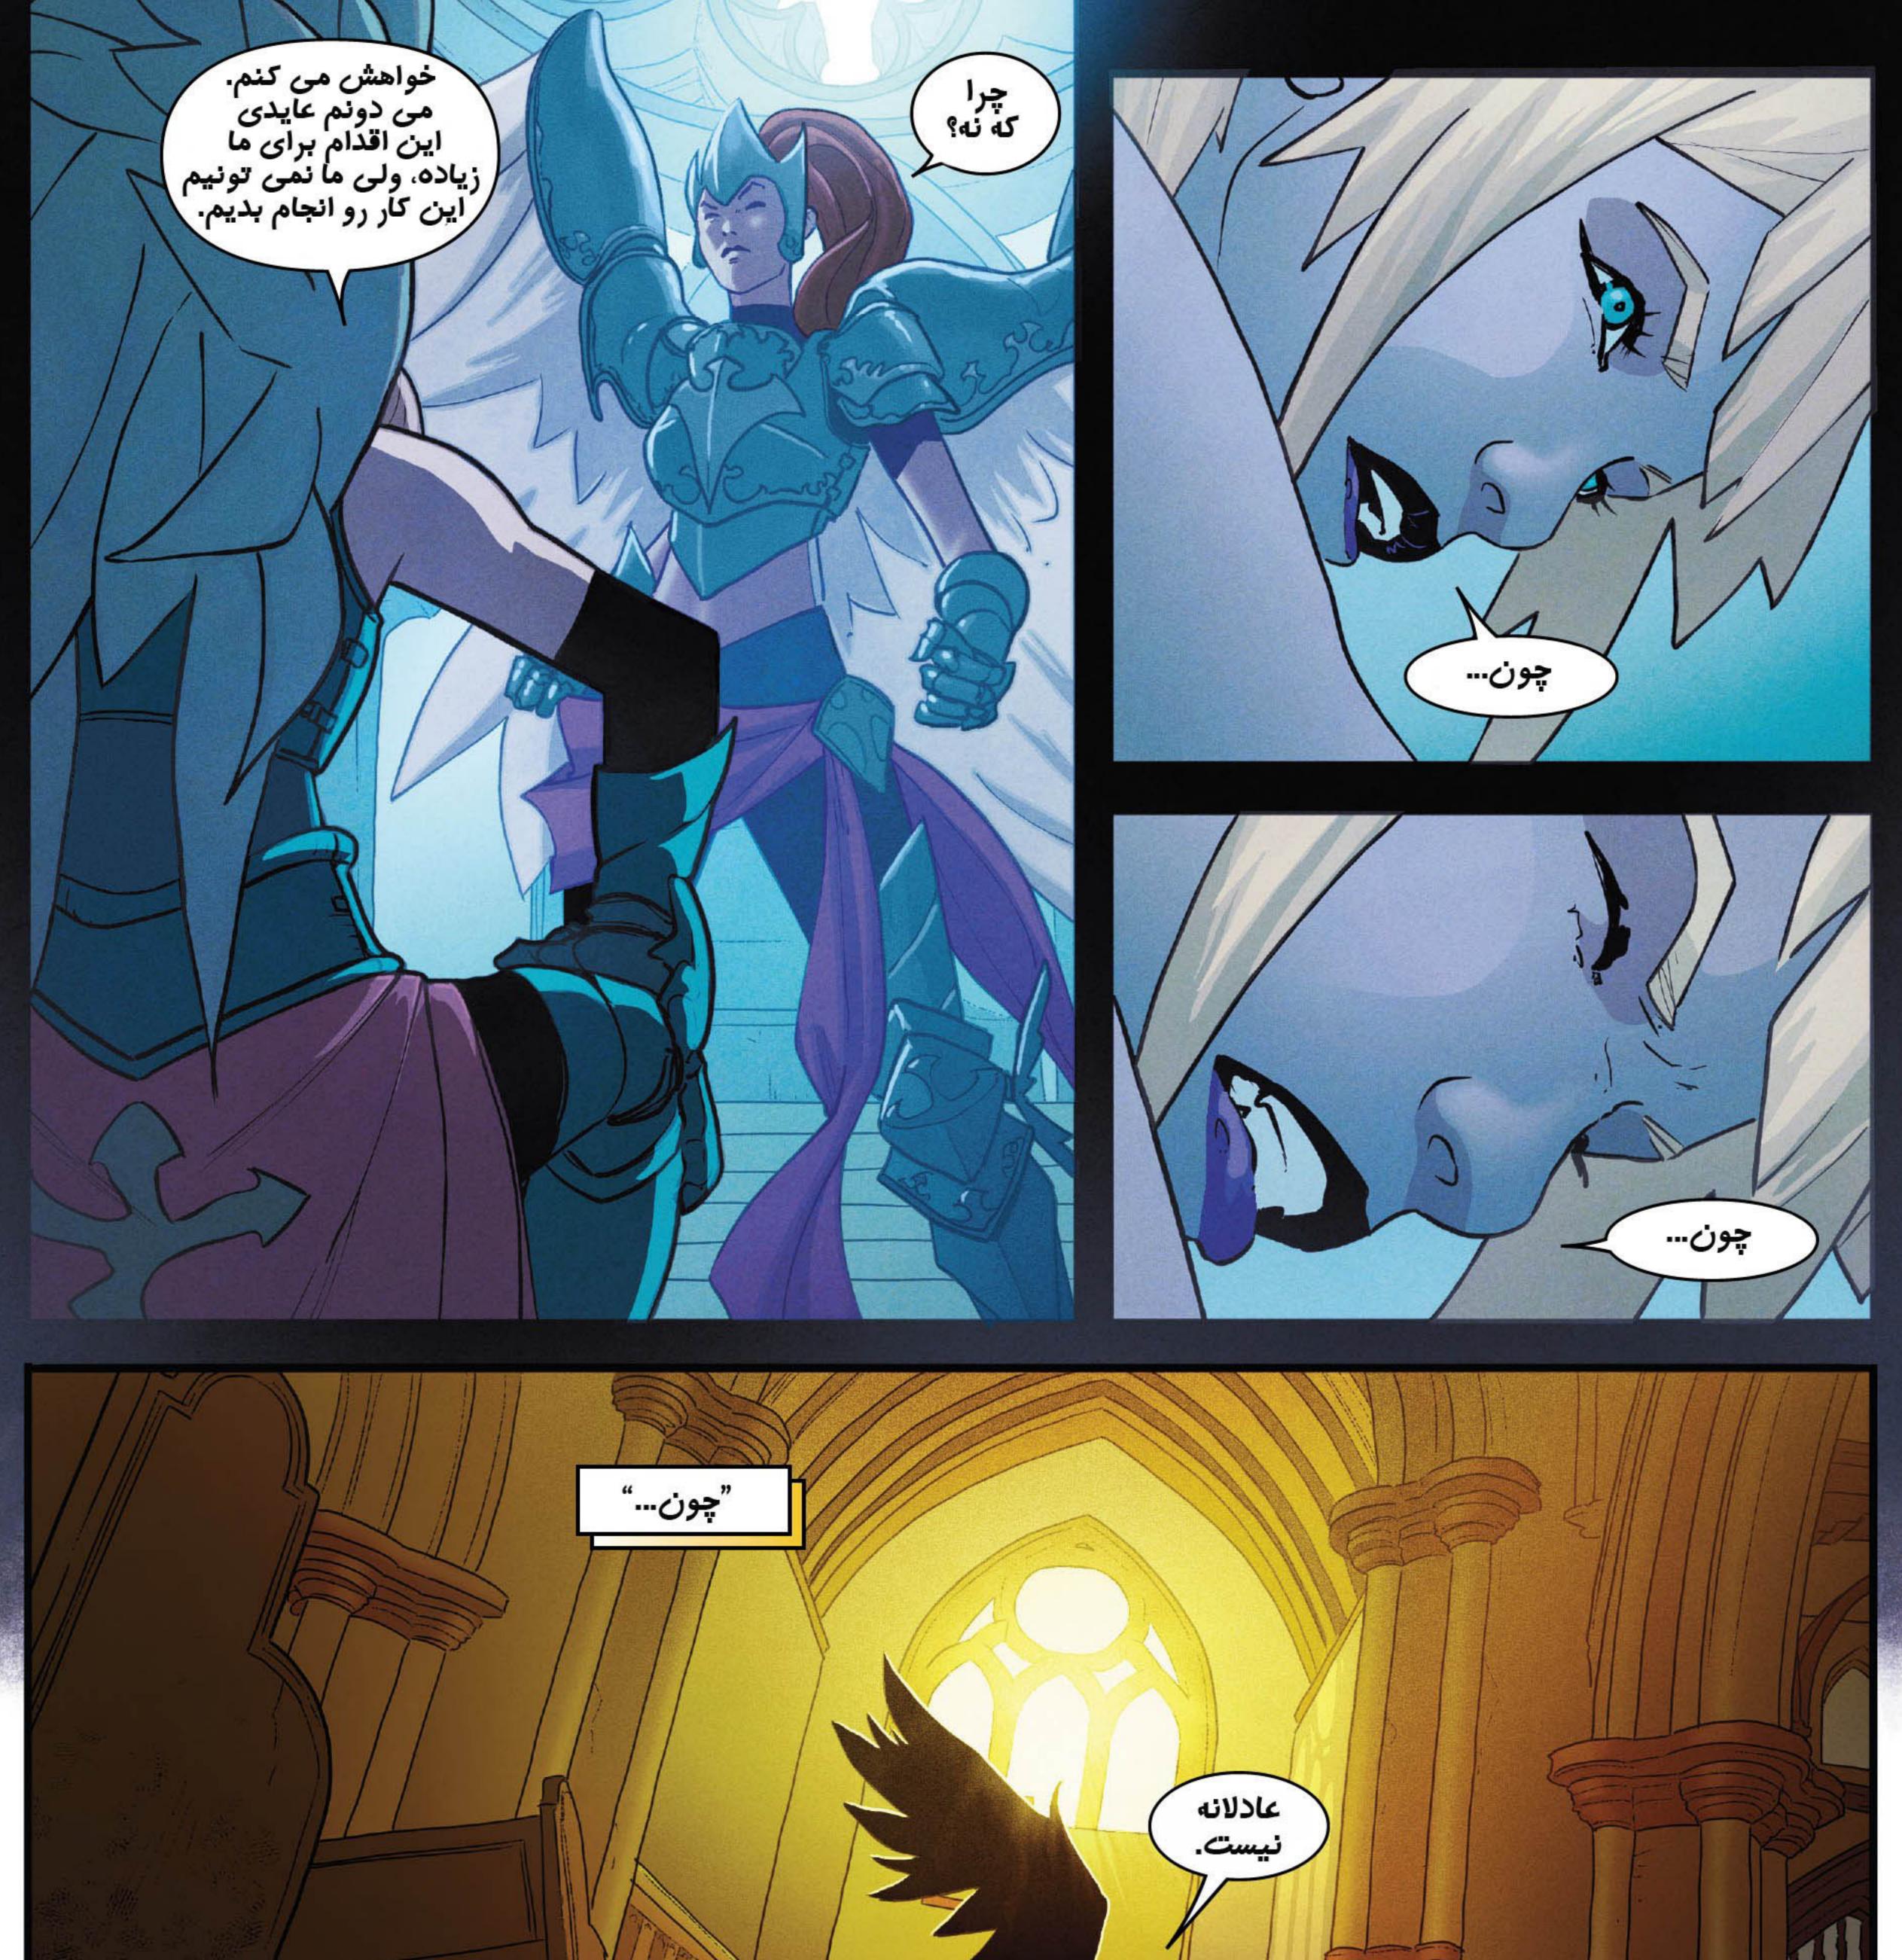

پس از نابودی کامل نه قلمرو از ده قلمرو موجود پادشاه الف های سیاه ملکیث تهاجمی همه جانبه به آخرین قلمرو یعنی زمین را ترتیب داد.

اً زگاردی ها و قهرمانان زمین با رشادت کامل در برابر مملاتِ مساب شده ملکیت ایستادگی کردند، ولی قادر به شکست این بیگانه قدرتمند نبودند. آنها زمین را بین فود تقسیم کرده بودِند و مِنگ مُود را در مِندِ مِبهه پیش می بردند. \* ملکیث اروپا را به الف های سیاه داد، آسِیا را به ماسیلهایم، آمریکای شمالی را به غول های یخی، استرالیا به ترول ها رسید، اَمریکای جنوبی به نیفلهایی، قطب جنوب به راکسون و اَفریقا نصیب فرشته ها شد که آن را "بهشت جدید" خواندند، برای ساکنان این سرزمین آن هر چیزی است غیر از بهشت.