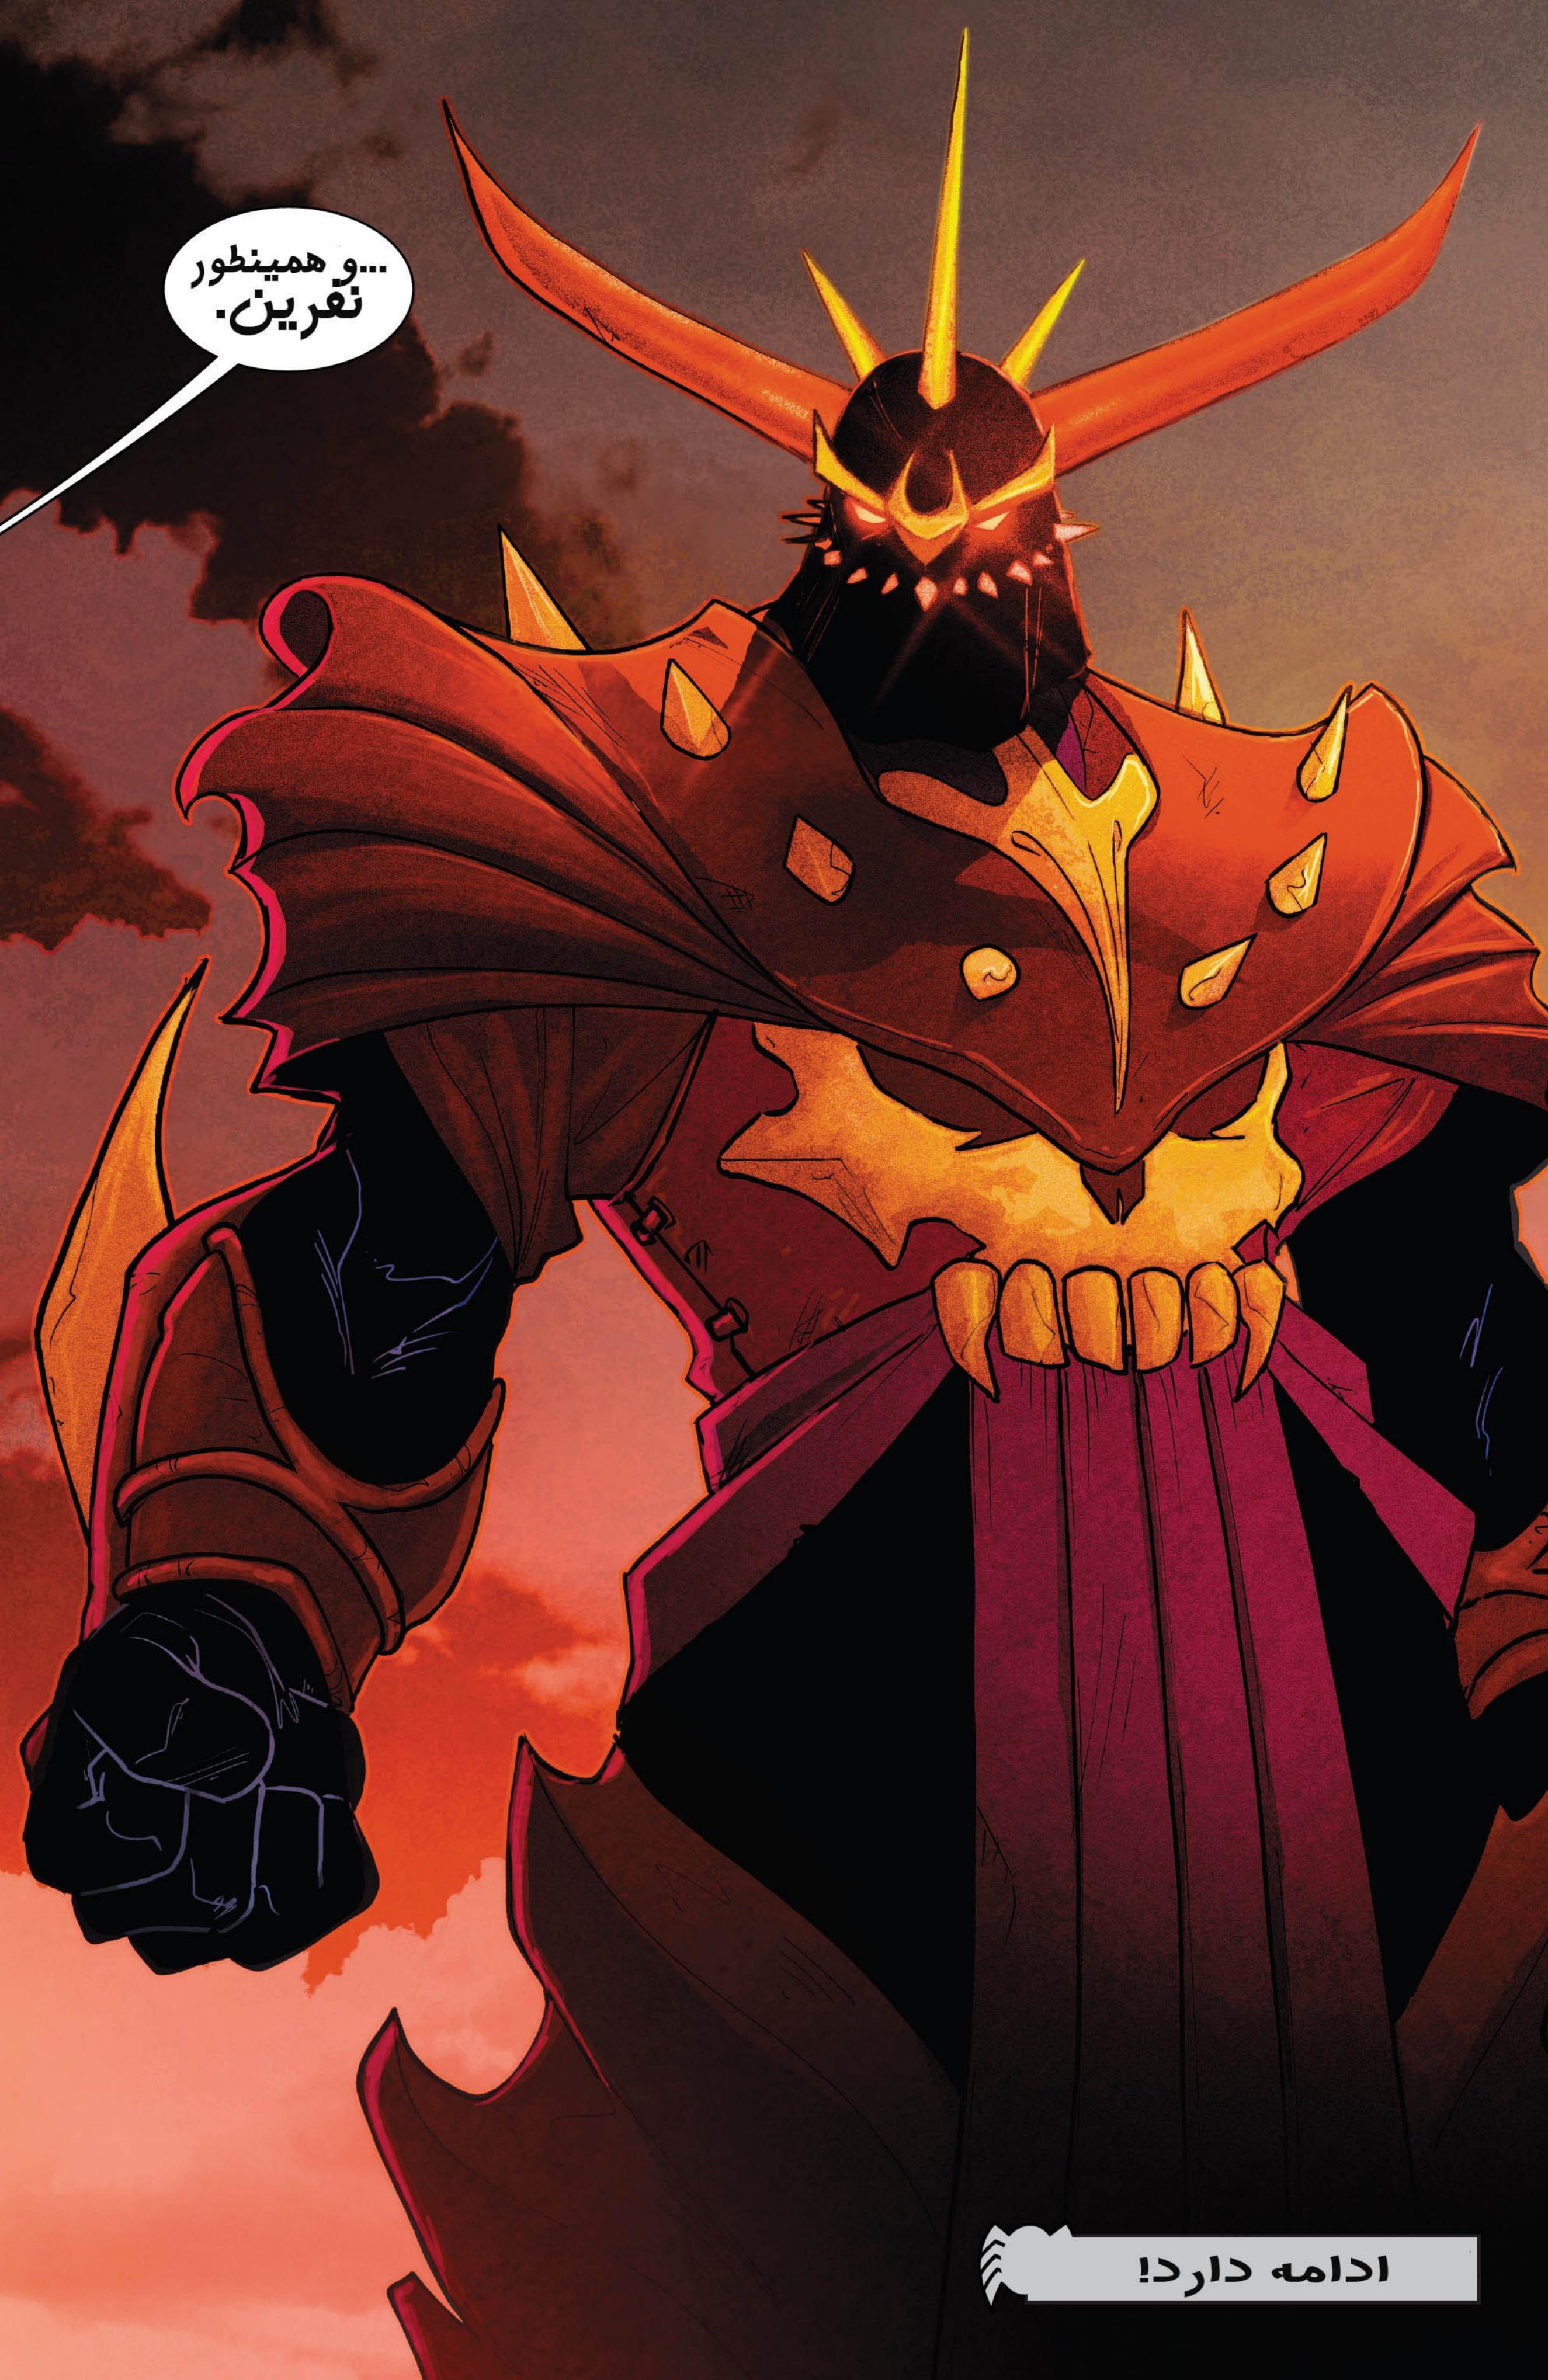

پس از نابودی کامل نه قلمرو از ده قلمرو موجود پادشاه الف های سیاه ملکیث تهاجمی همه جانبه به آخرین قلمرو یعنی زمین را ترتیب داد.

اً زگاردی ها و قهرمانان زمین با رشادت کامل در برابر مملاتِ مساب شده ملکیت ایستادگی کردند، ولی قادر به شکست این بیگانه قدرتمند نبودند. آنها زمین را بین فود تقسیم کرده بودِند و مِنگ مُود را در مِندِ مِبهه پیش می بردند. \* ملکیث اروپا را به الف های سیاه داد، آسِیا را به ماسیلهایم، آمریکای شمالی را به غول های یخی، استرالیا به ترول ها رسید، اَمریکای جنوبی به نیفلهایی، قطب جنوب به راکسون و اَفریقا نصیب فرشته ها شد که آن را "بهشت جدید" خواندند، برای ساکنان این سرزمین آن هر چیزی است غیر از بهشت.