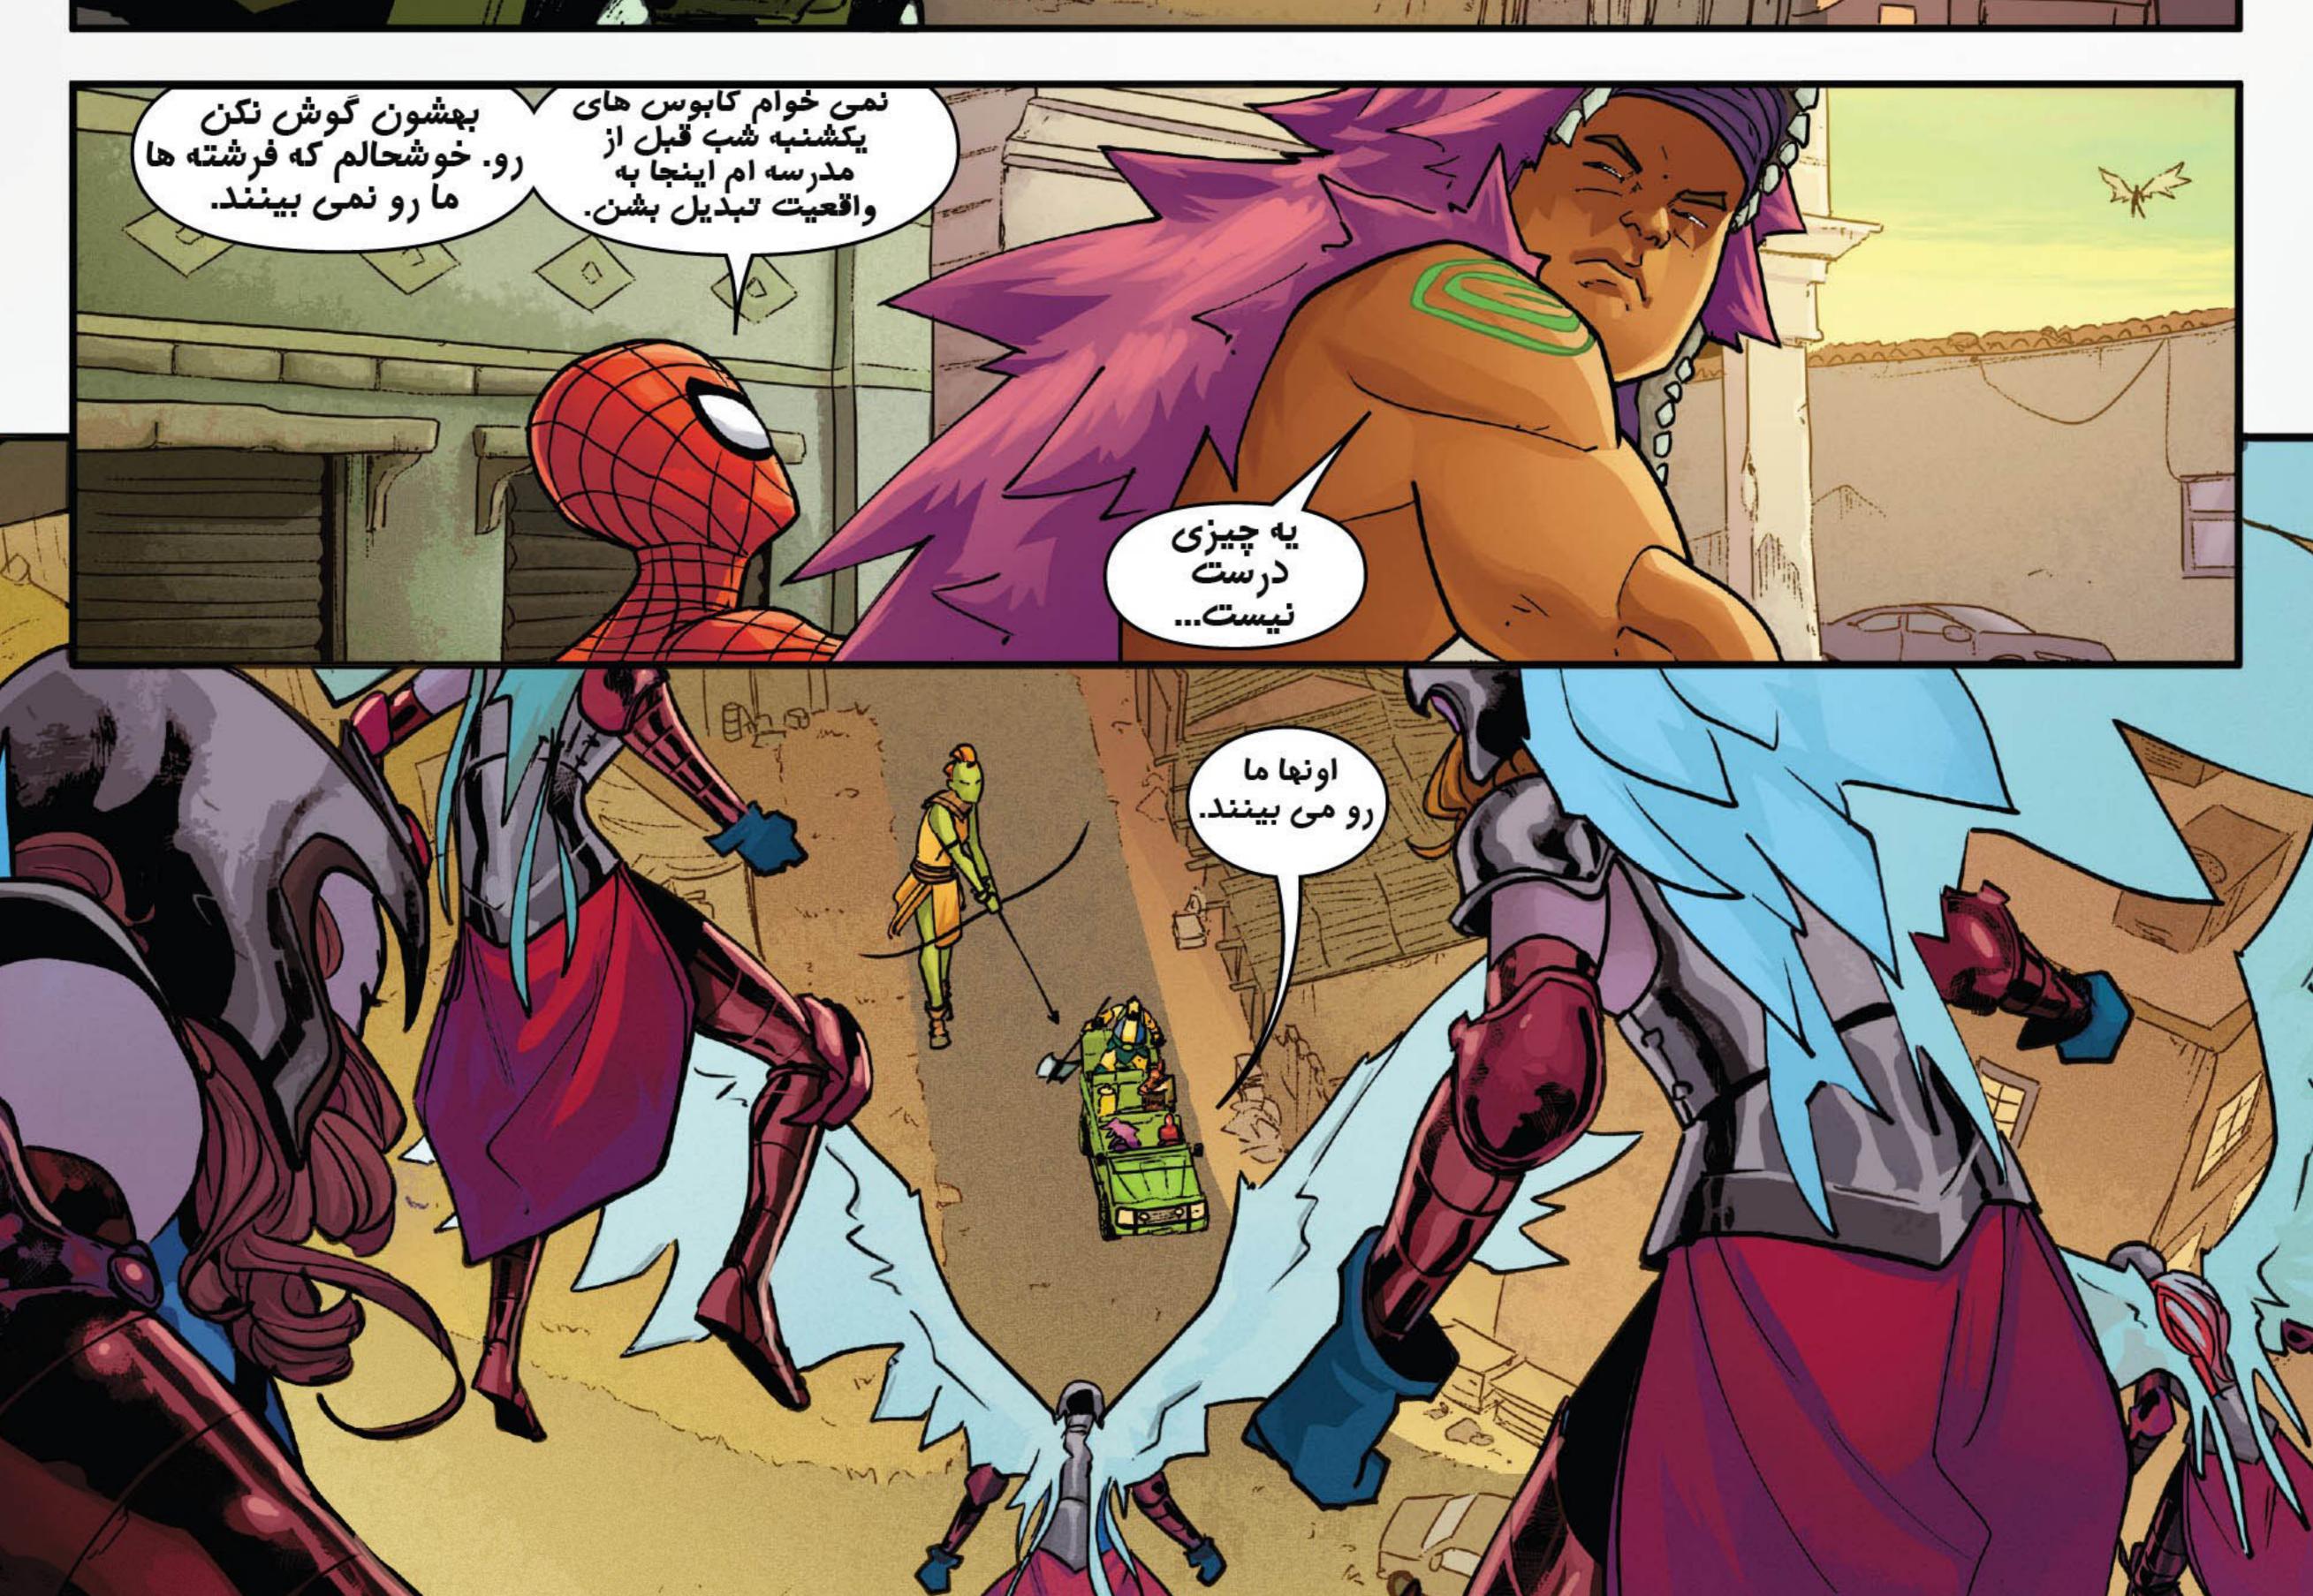

مرد عنکبوتی و گروه قلمروها:

جرامی جنگیم

قسمت ۱ از ۳

واتیلدا وینسوویوس از کوهستان غول های ژوتنهایمه.

يس همون

بانوی عول پیکر.

حالا با

هم نقشه رو مرور می کنیم. نامحسوس وارد می شیم. باید