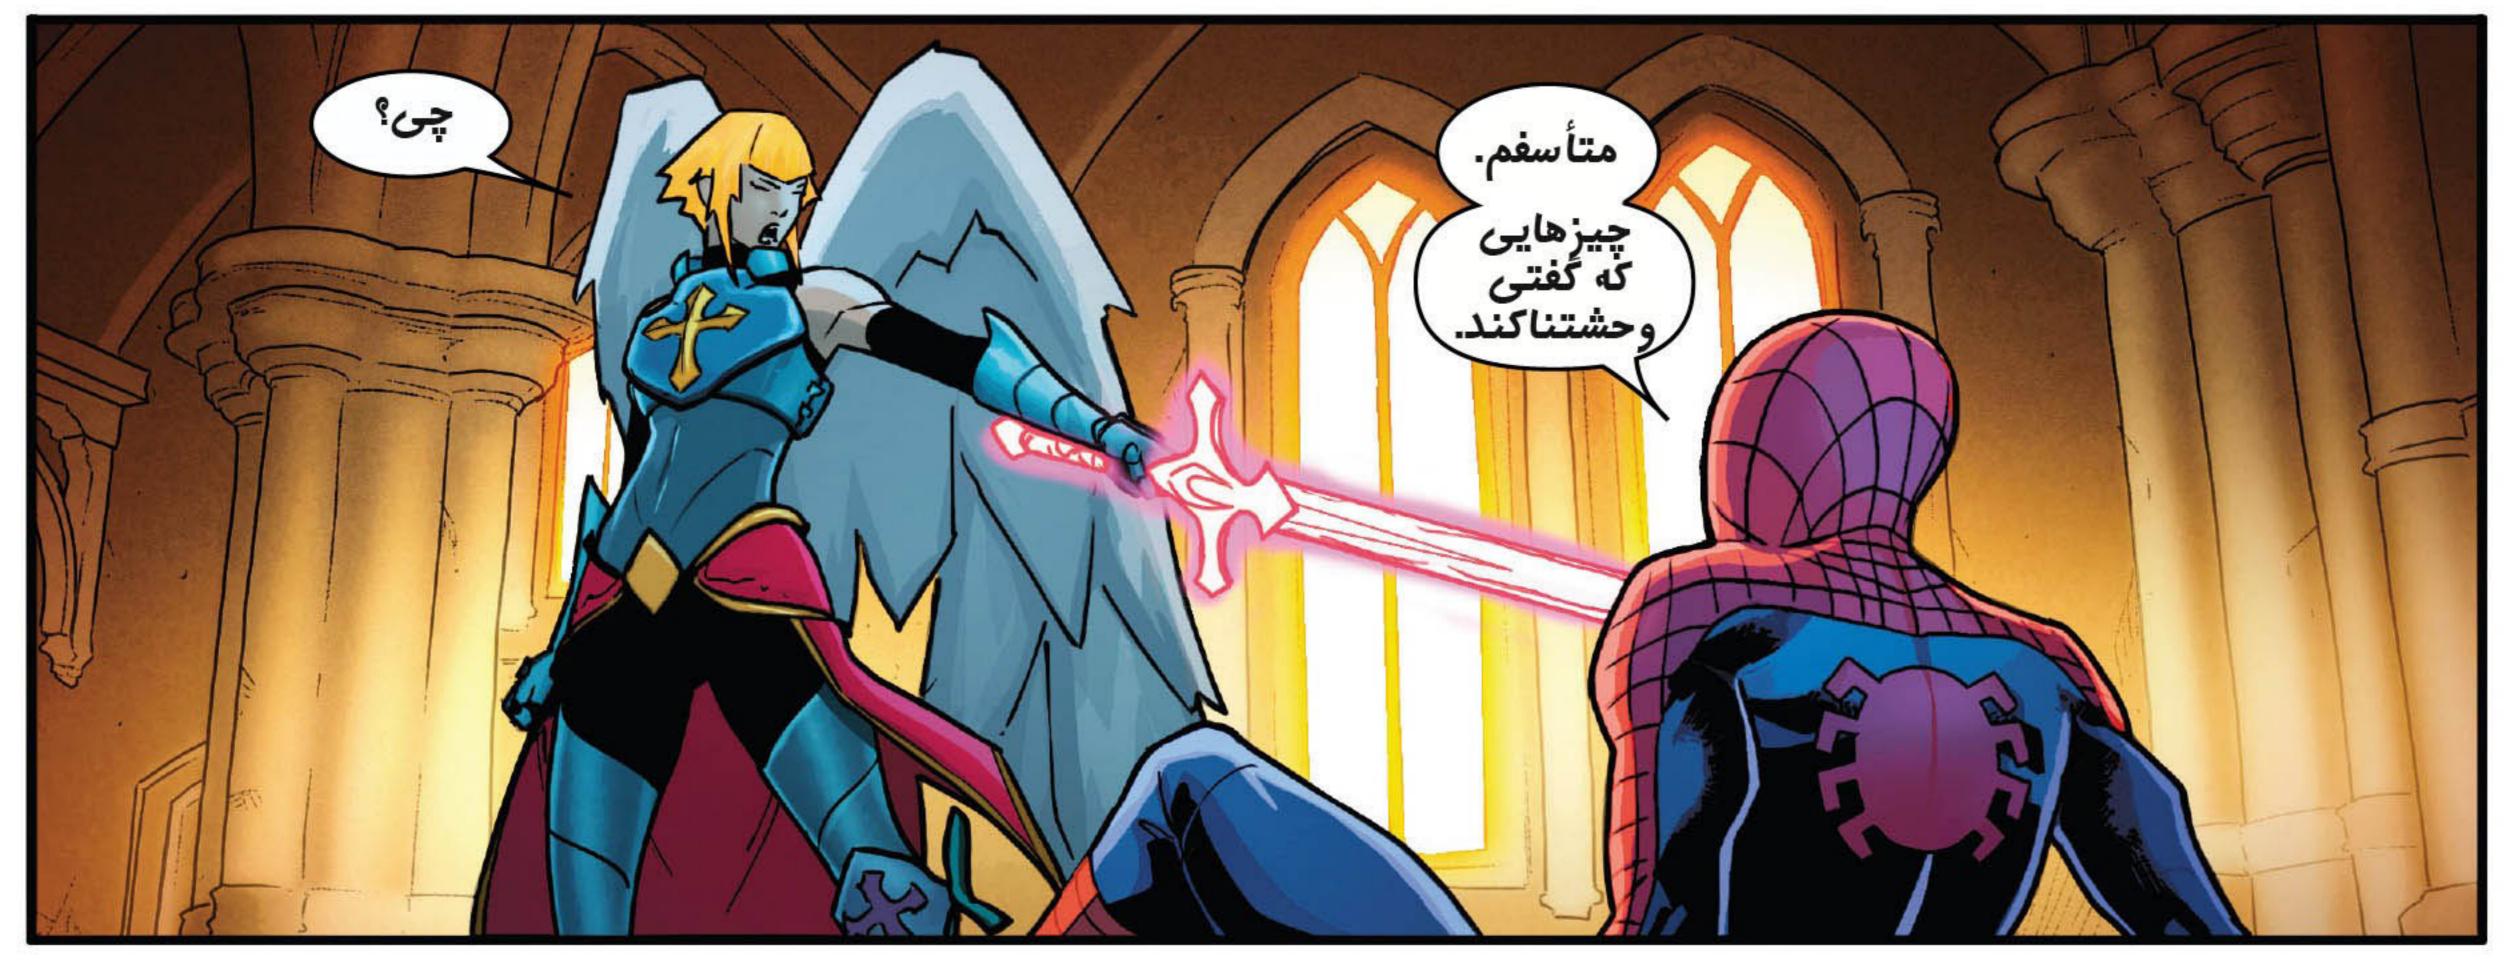

مرد عنکبوتی و گروه قلمروها:

جرامی جنگیم

قسمت ۱ از ۳

واتیلدا وینسوویوس از کوهستان غول های ژوتنهایمه.

يس همون

بانوی عول پیکر.

حالا با

هم نقشه رو مرور می کنیم. نامحسوس وارد می شیم. باید

َیهُ برنامه ورود و خروج ساده باشه.

> آسیب ببینه.

MARVE SON SEAN STANDARD LESS LOTES TO THE STANDARD LESS LOTES LOTE