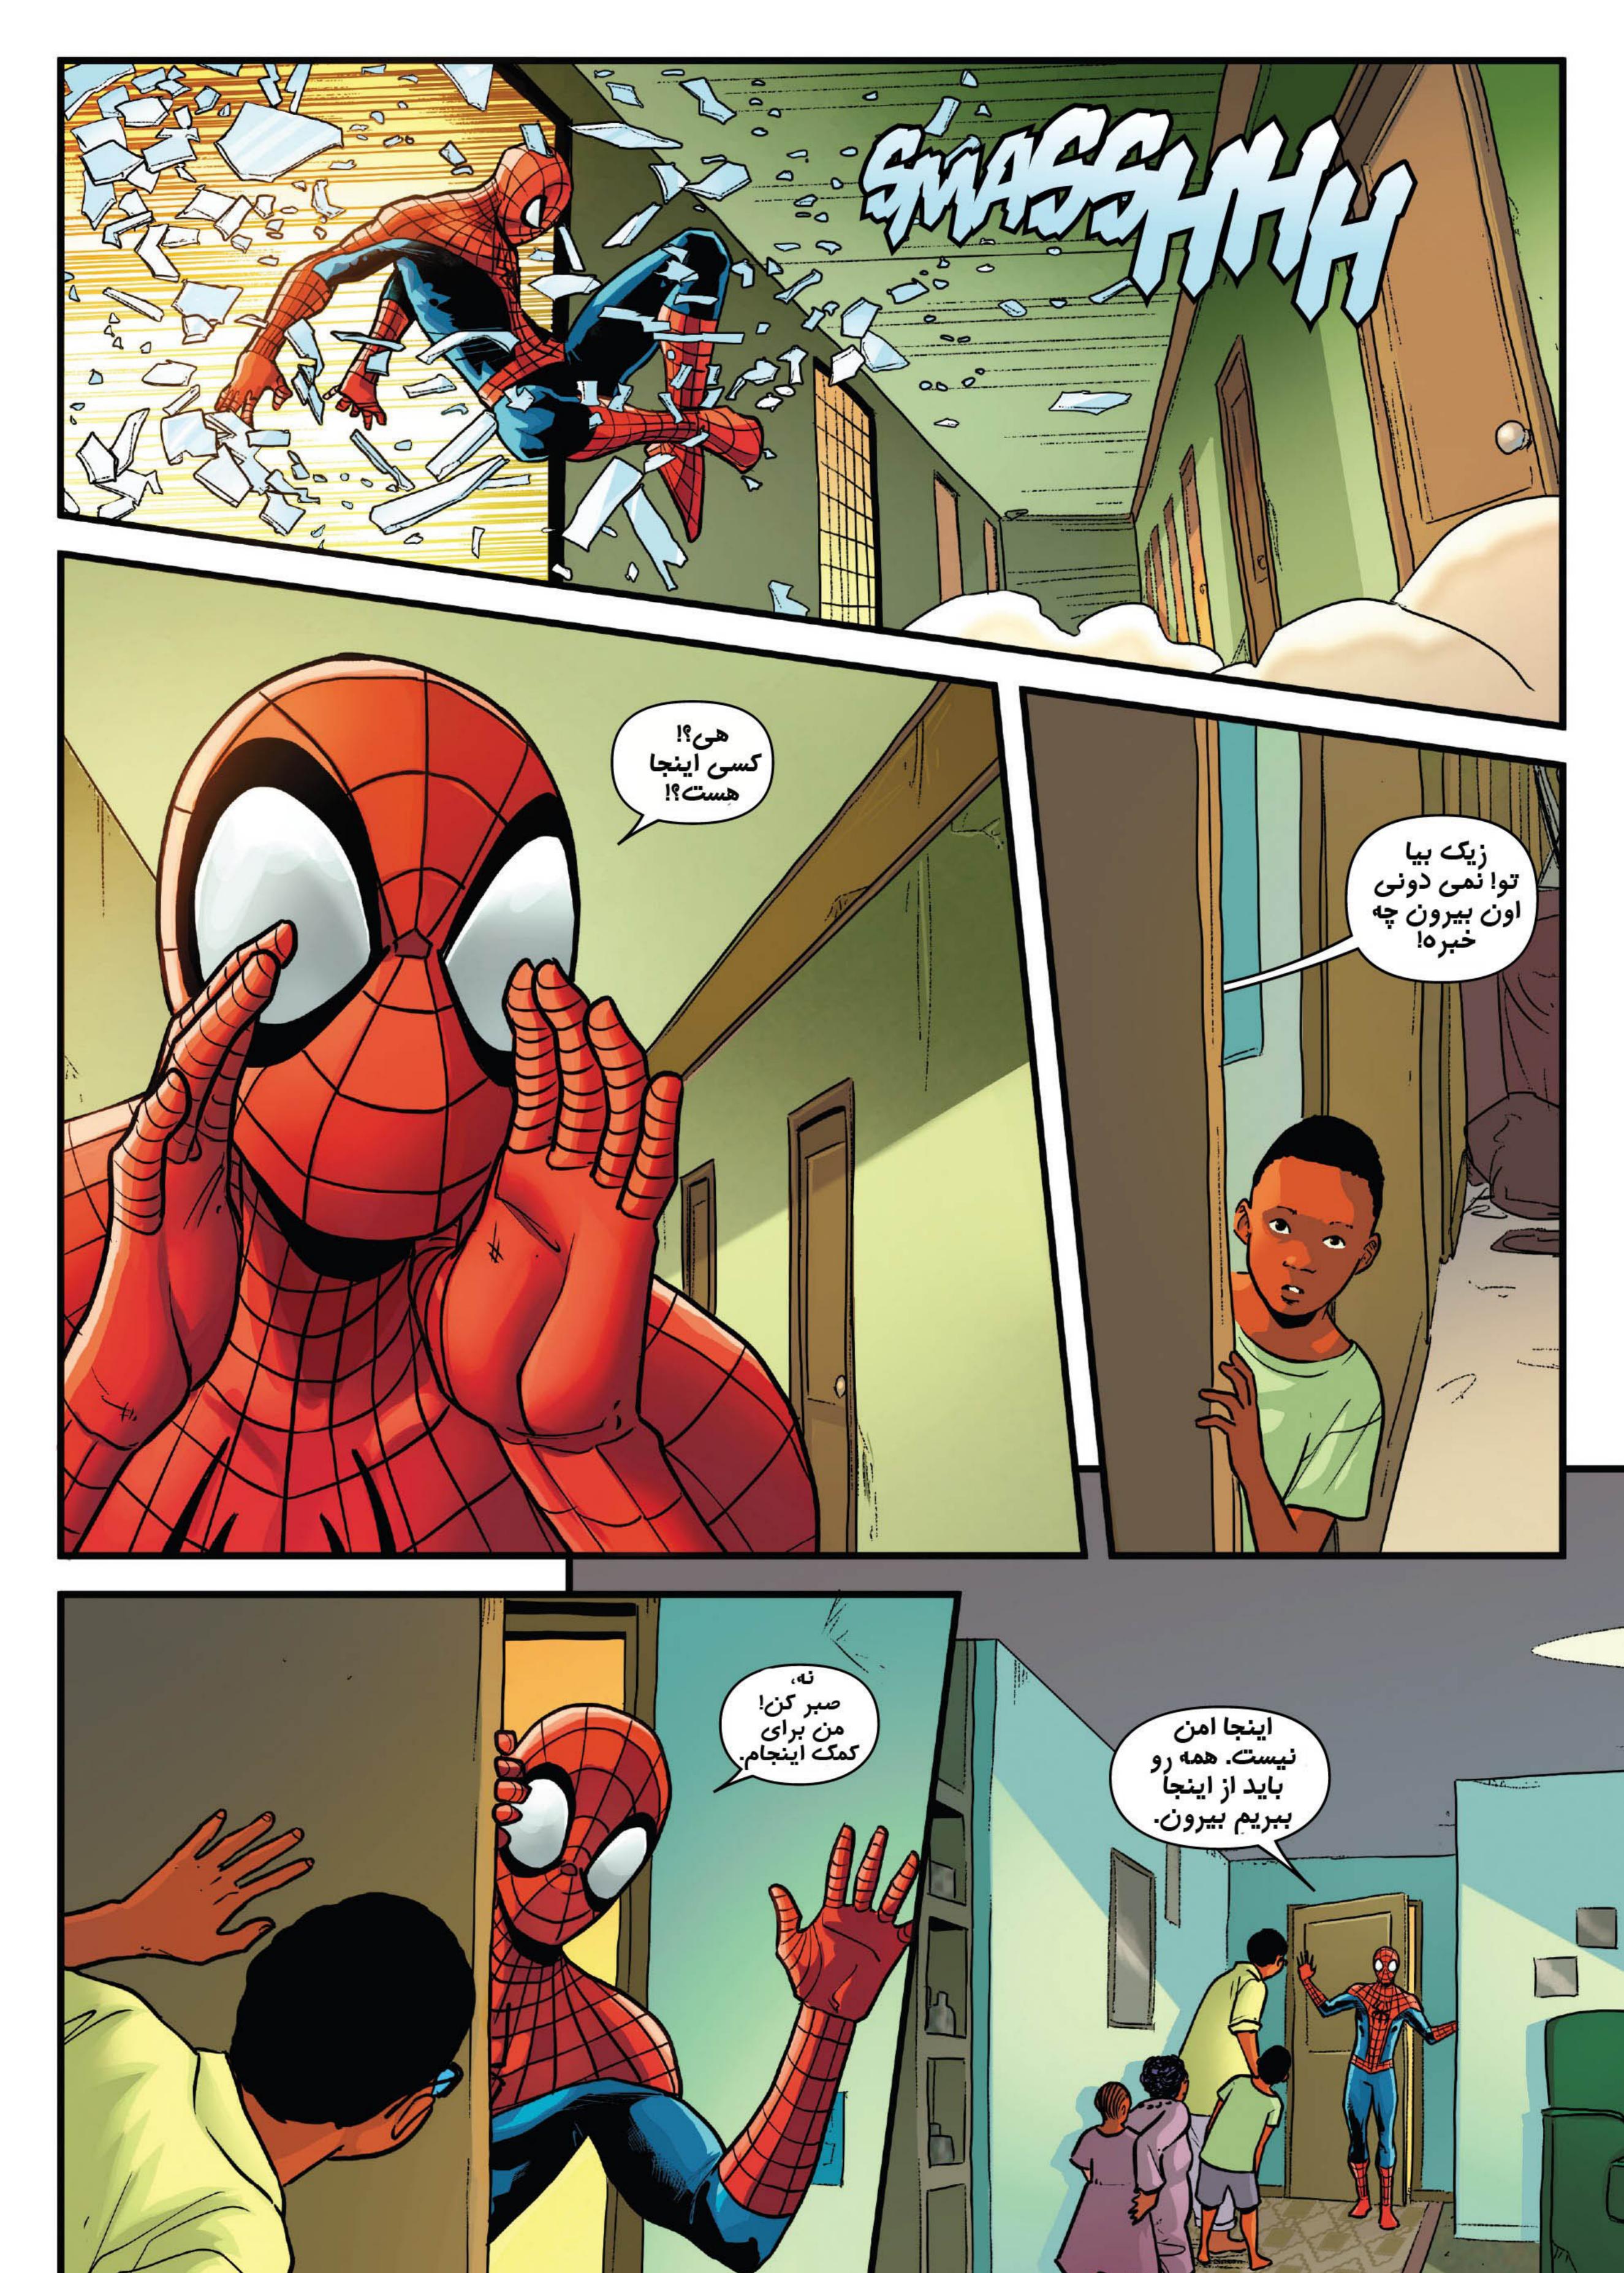

مرد عنکبوتی و گروه قلمروها:

جرامی جنگیم

قسمت ۱ از ۳

واتیلدا وینسوویوس از کوهستان غول های ژوتنهایمه.

يس همون

بانوی عول پیکر.

حالا با

هم نقشه رو مرور می کنیم. نامحسوس وارد می شیم. باید

َیهُ برنامه ورود و خروج ساده باشه.

> آسیب ببینه.

MARVE SON SEAN STANDARD LESS LOTES TO THE STANDARD LESS LOTES LOTE