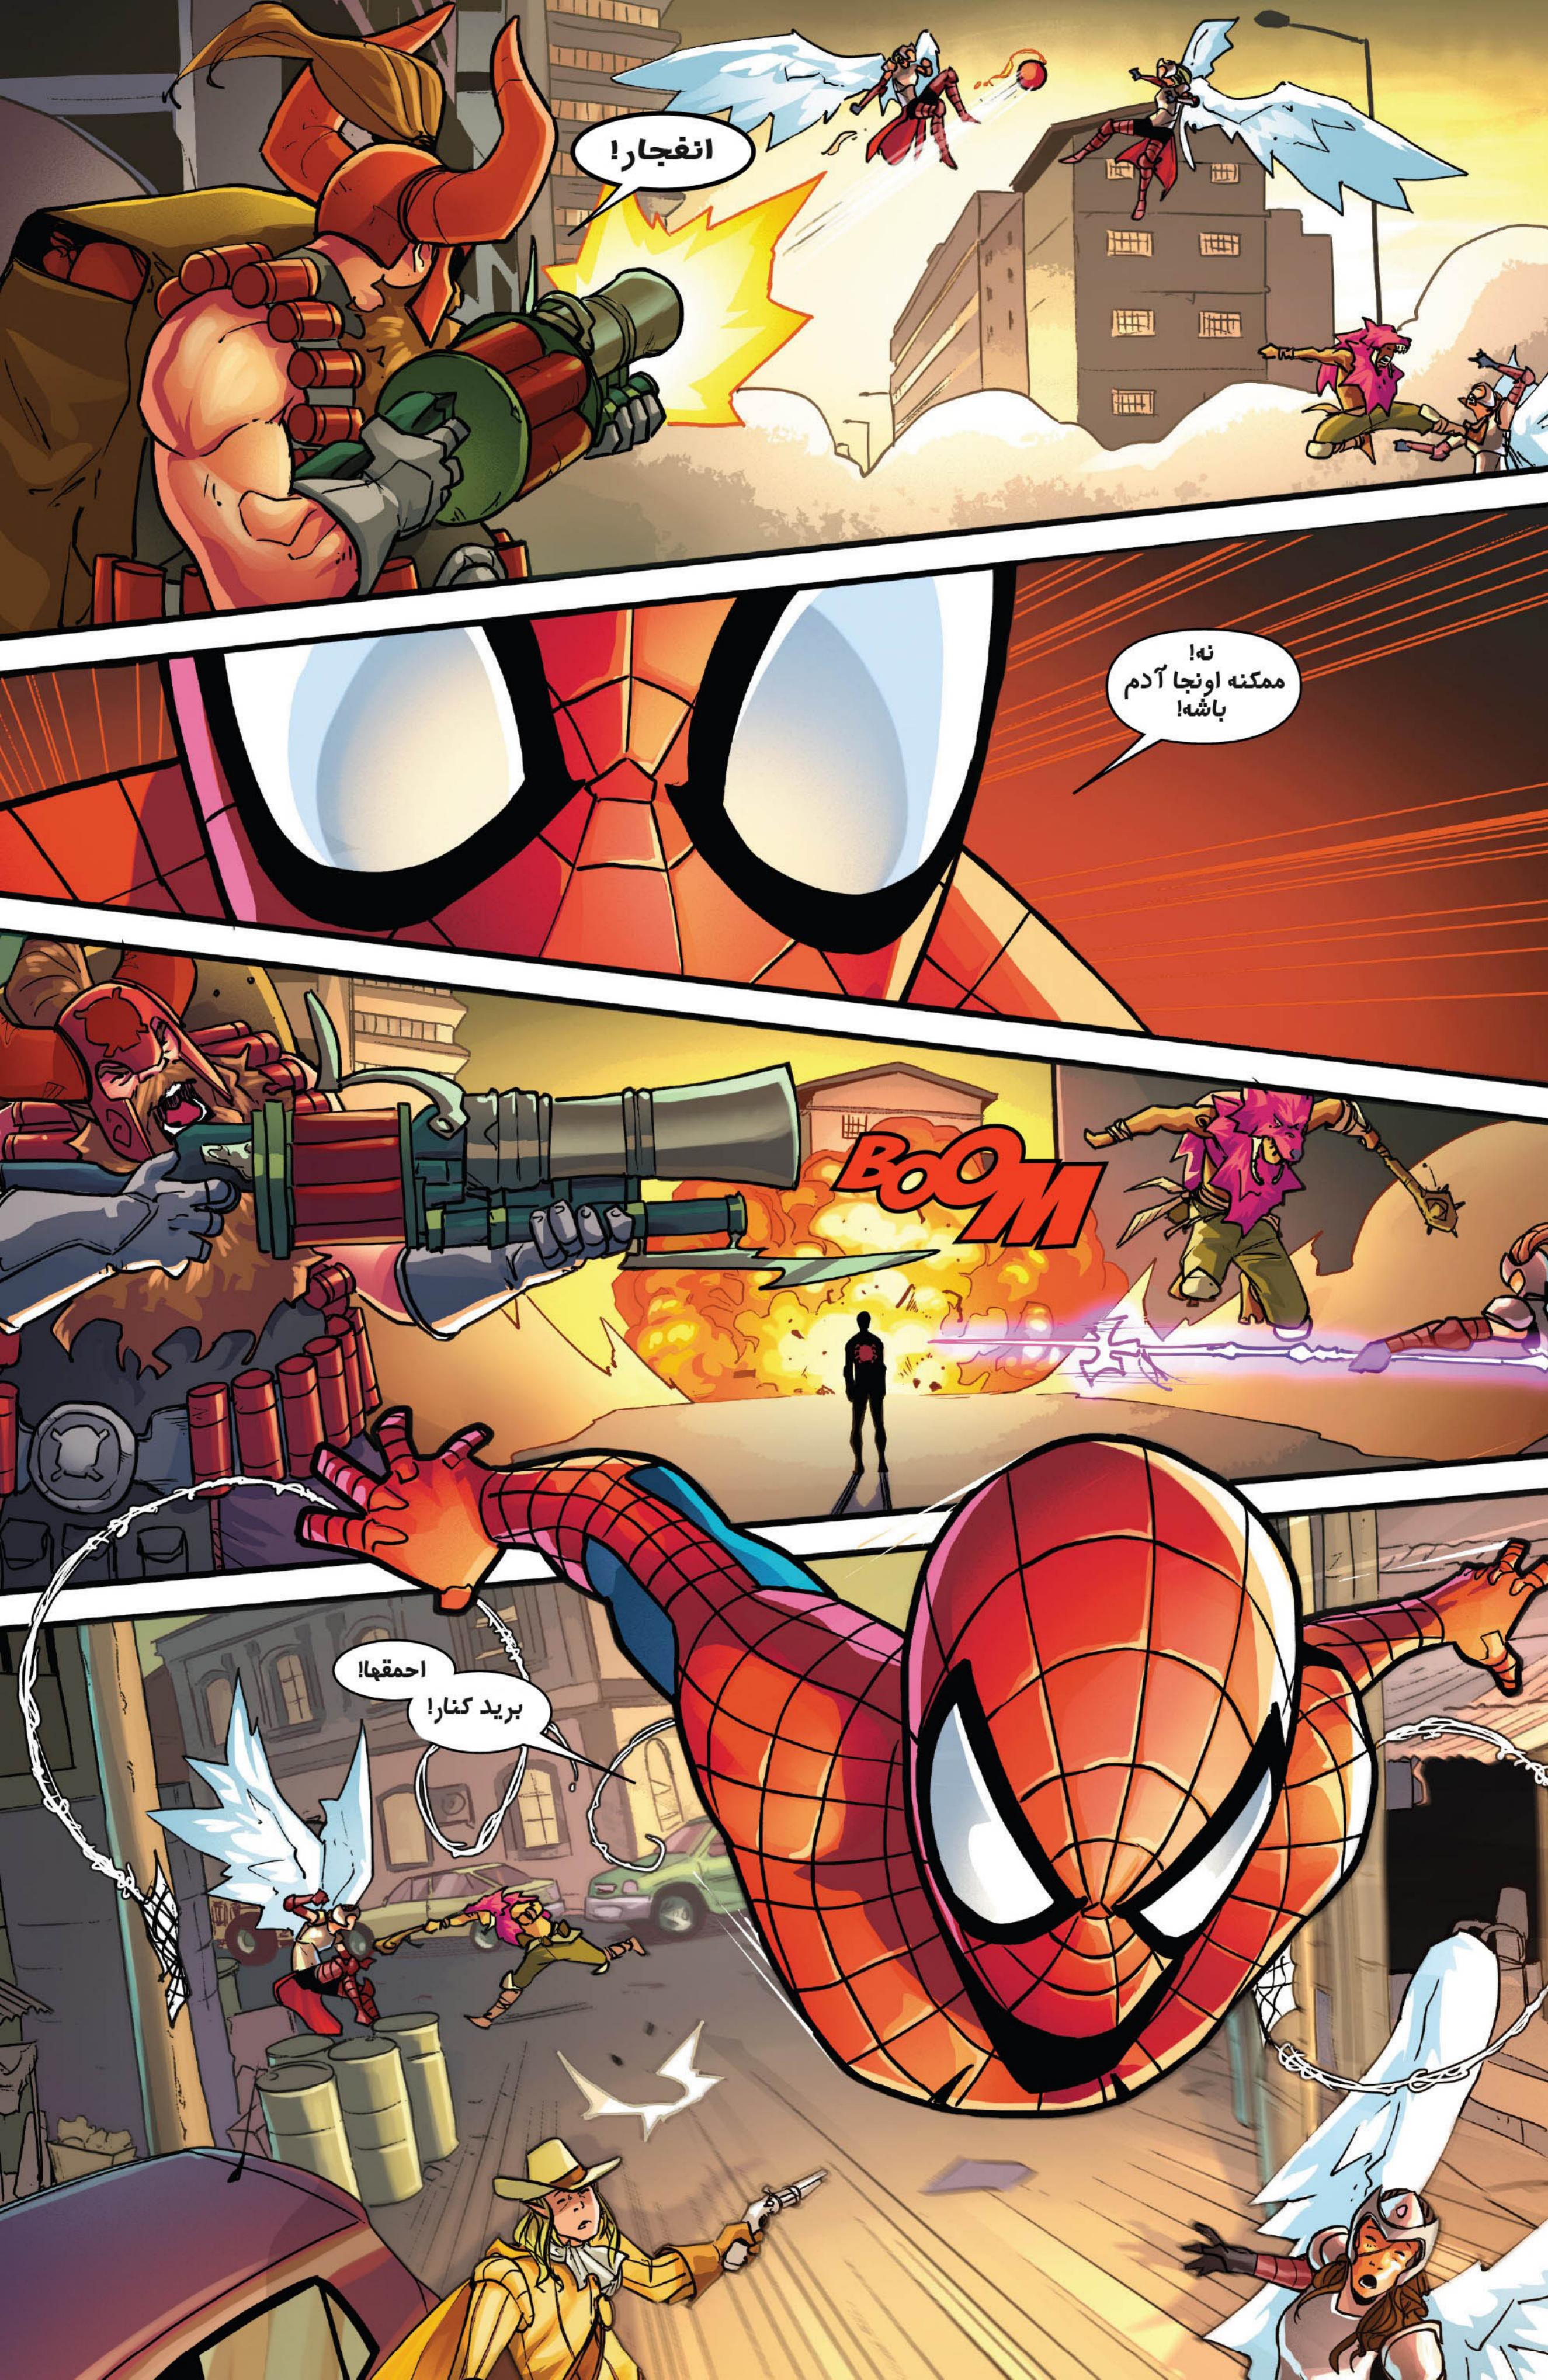

مرد عنکبوتی و گروه قلمروها:

جرامی جنگیم

قسمت ۱ از ۳

واتیلدا وینسوویوس از کوهستان غول های ژوتنهایمه.

يس همون

بانوی عول پیکر.

حالا با

هم نقشه رو مرور می کنیم. نامحسوس وارد می شیم. باید