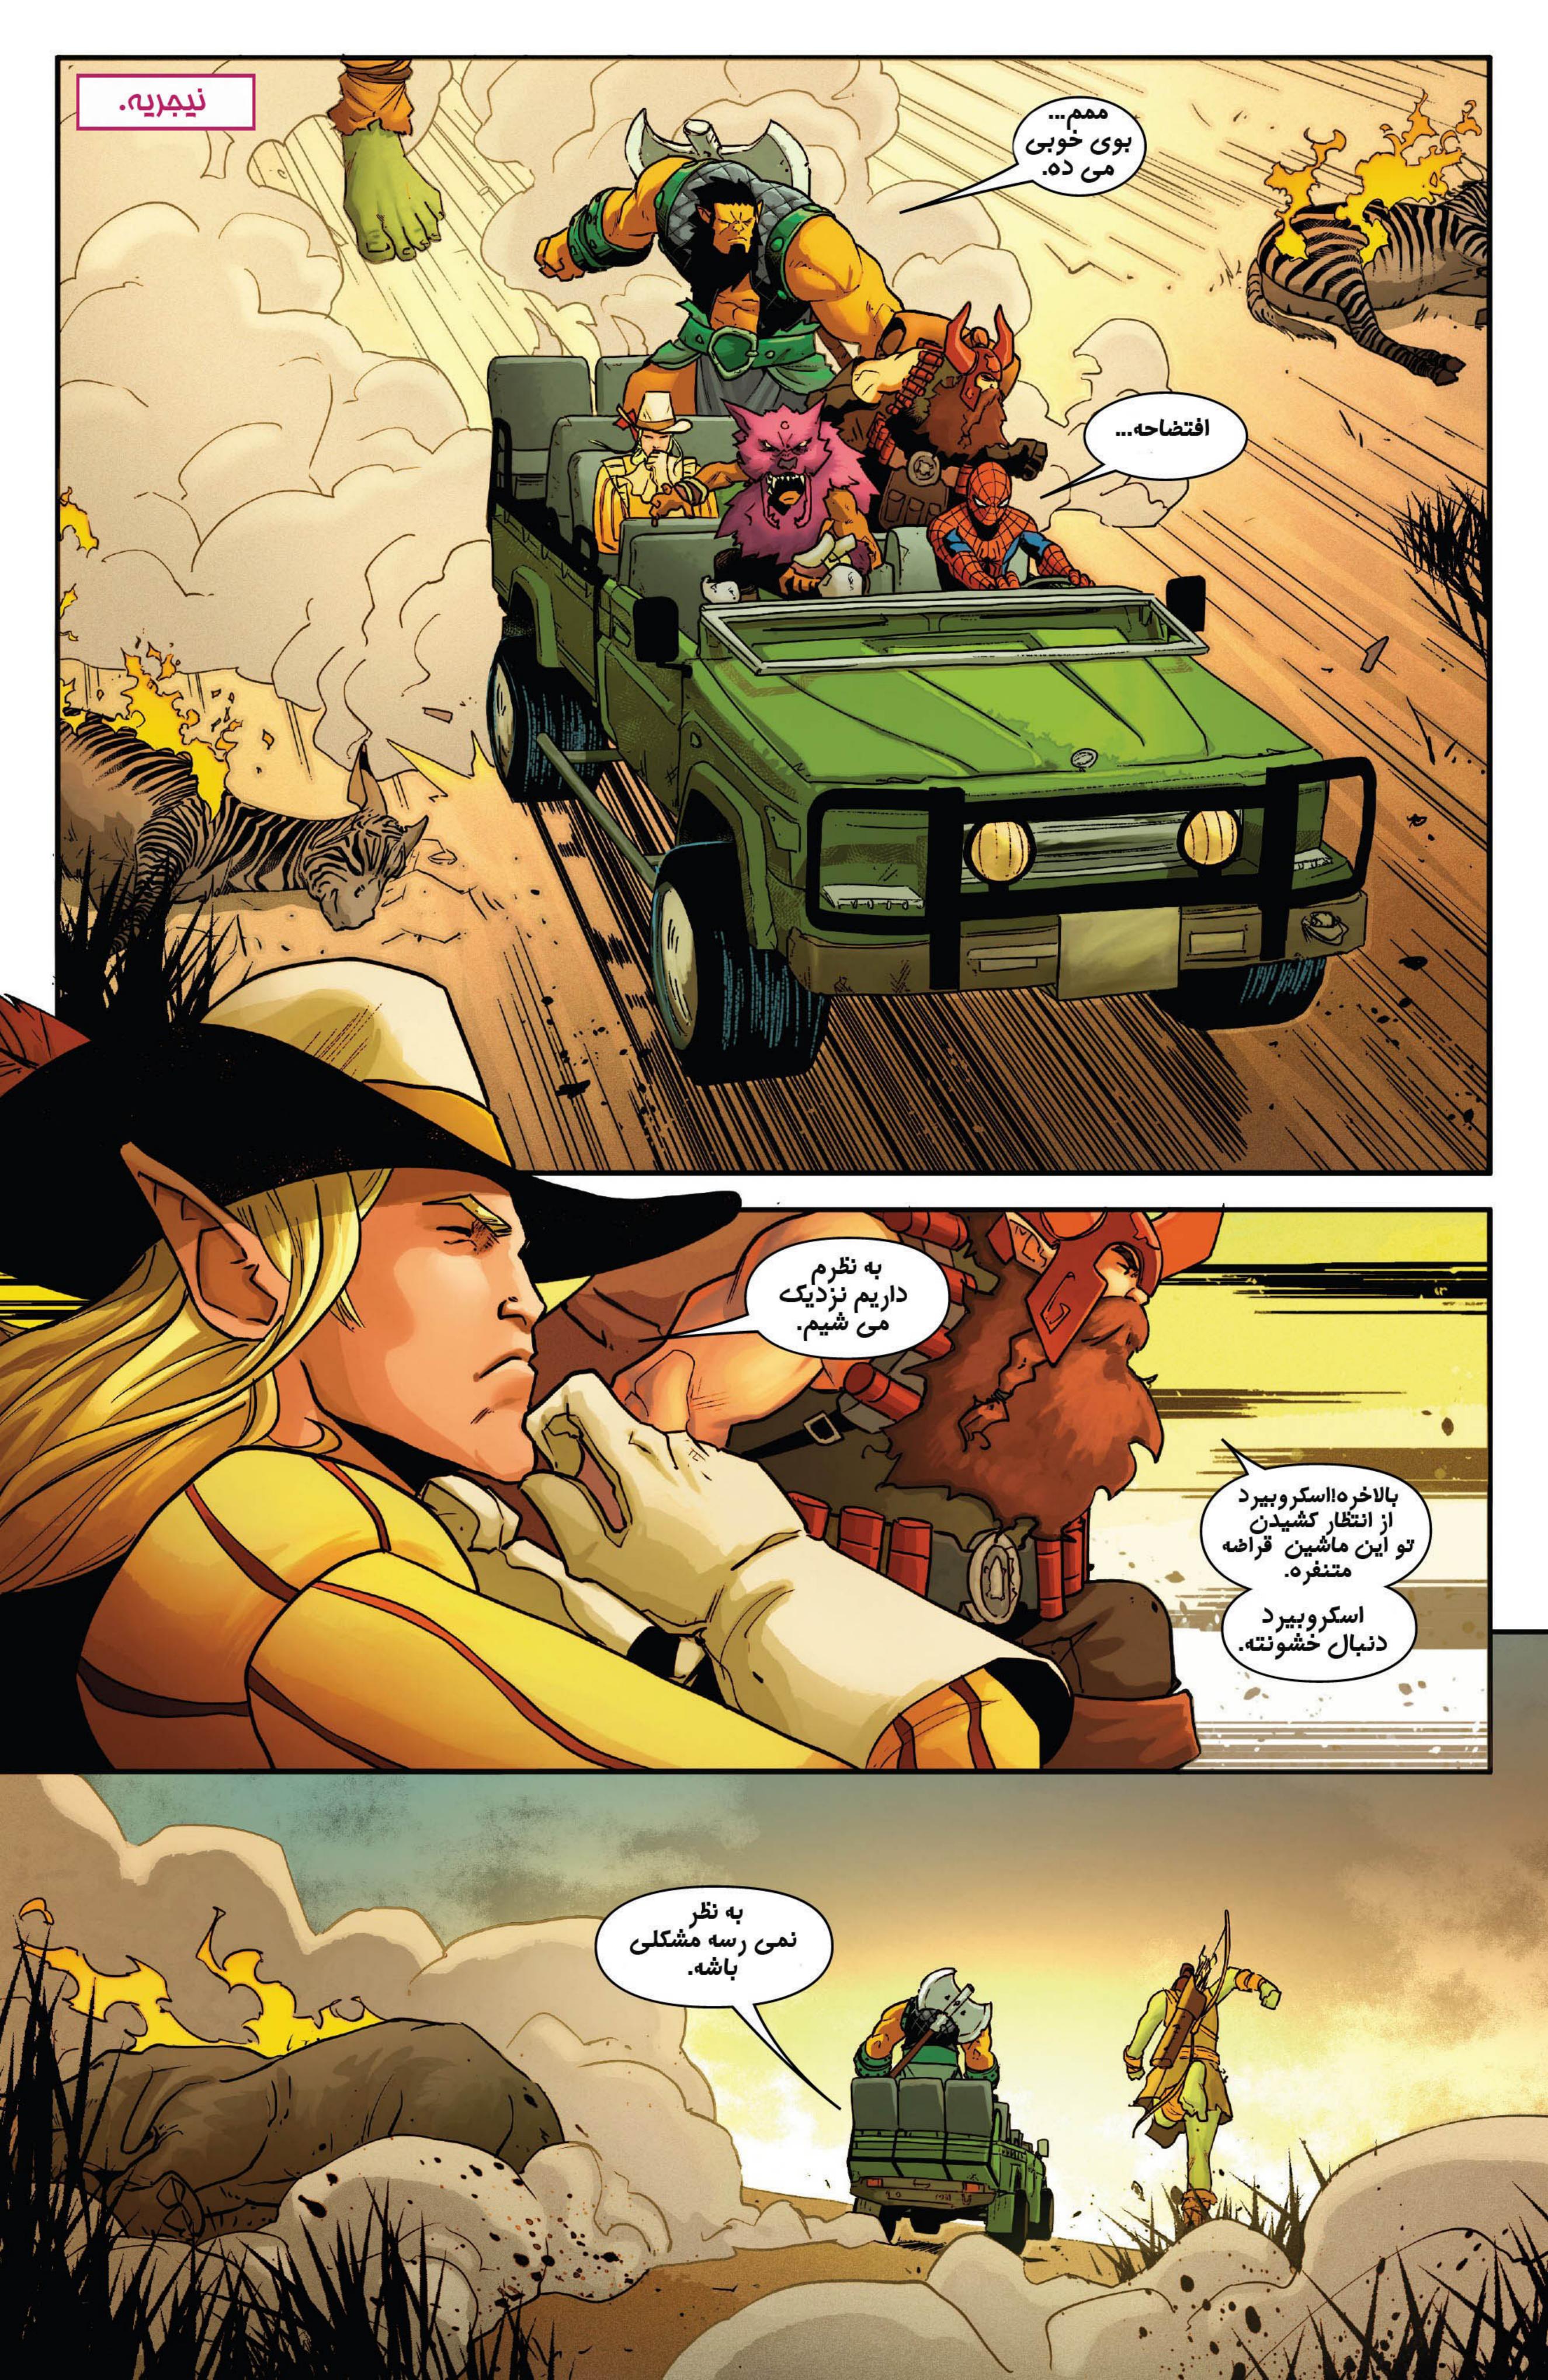

مرد عنکبوتی و گروه قلمروها:

جرامی جنگیم

قسمت ۱ از ۳

واتیلدا وینسوویوس از کوهستان غول های ژوتنهایمه.

يس همون

بانوی عول پیکر.

حالا با

هم نقشه رو مرور می کنیم. نامحسوس وارد می شیم. باید

َیهُ برنامه ورود و خروج ساده باشه.

> آسیب ببینه.

MARVE SON SEAN STANDARD LESS LOTES TO THE STANDARD LESS LOTES LOTE