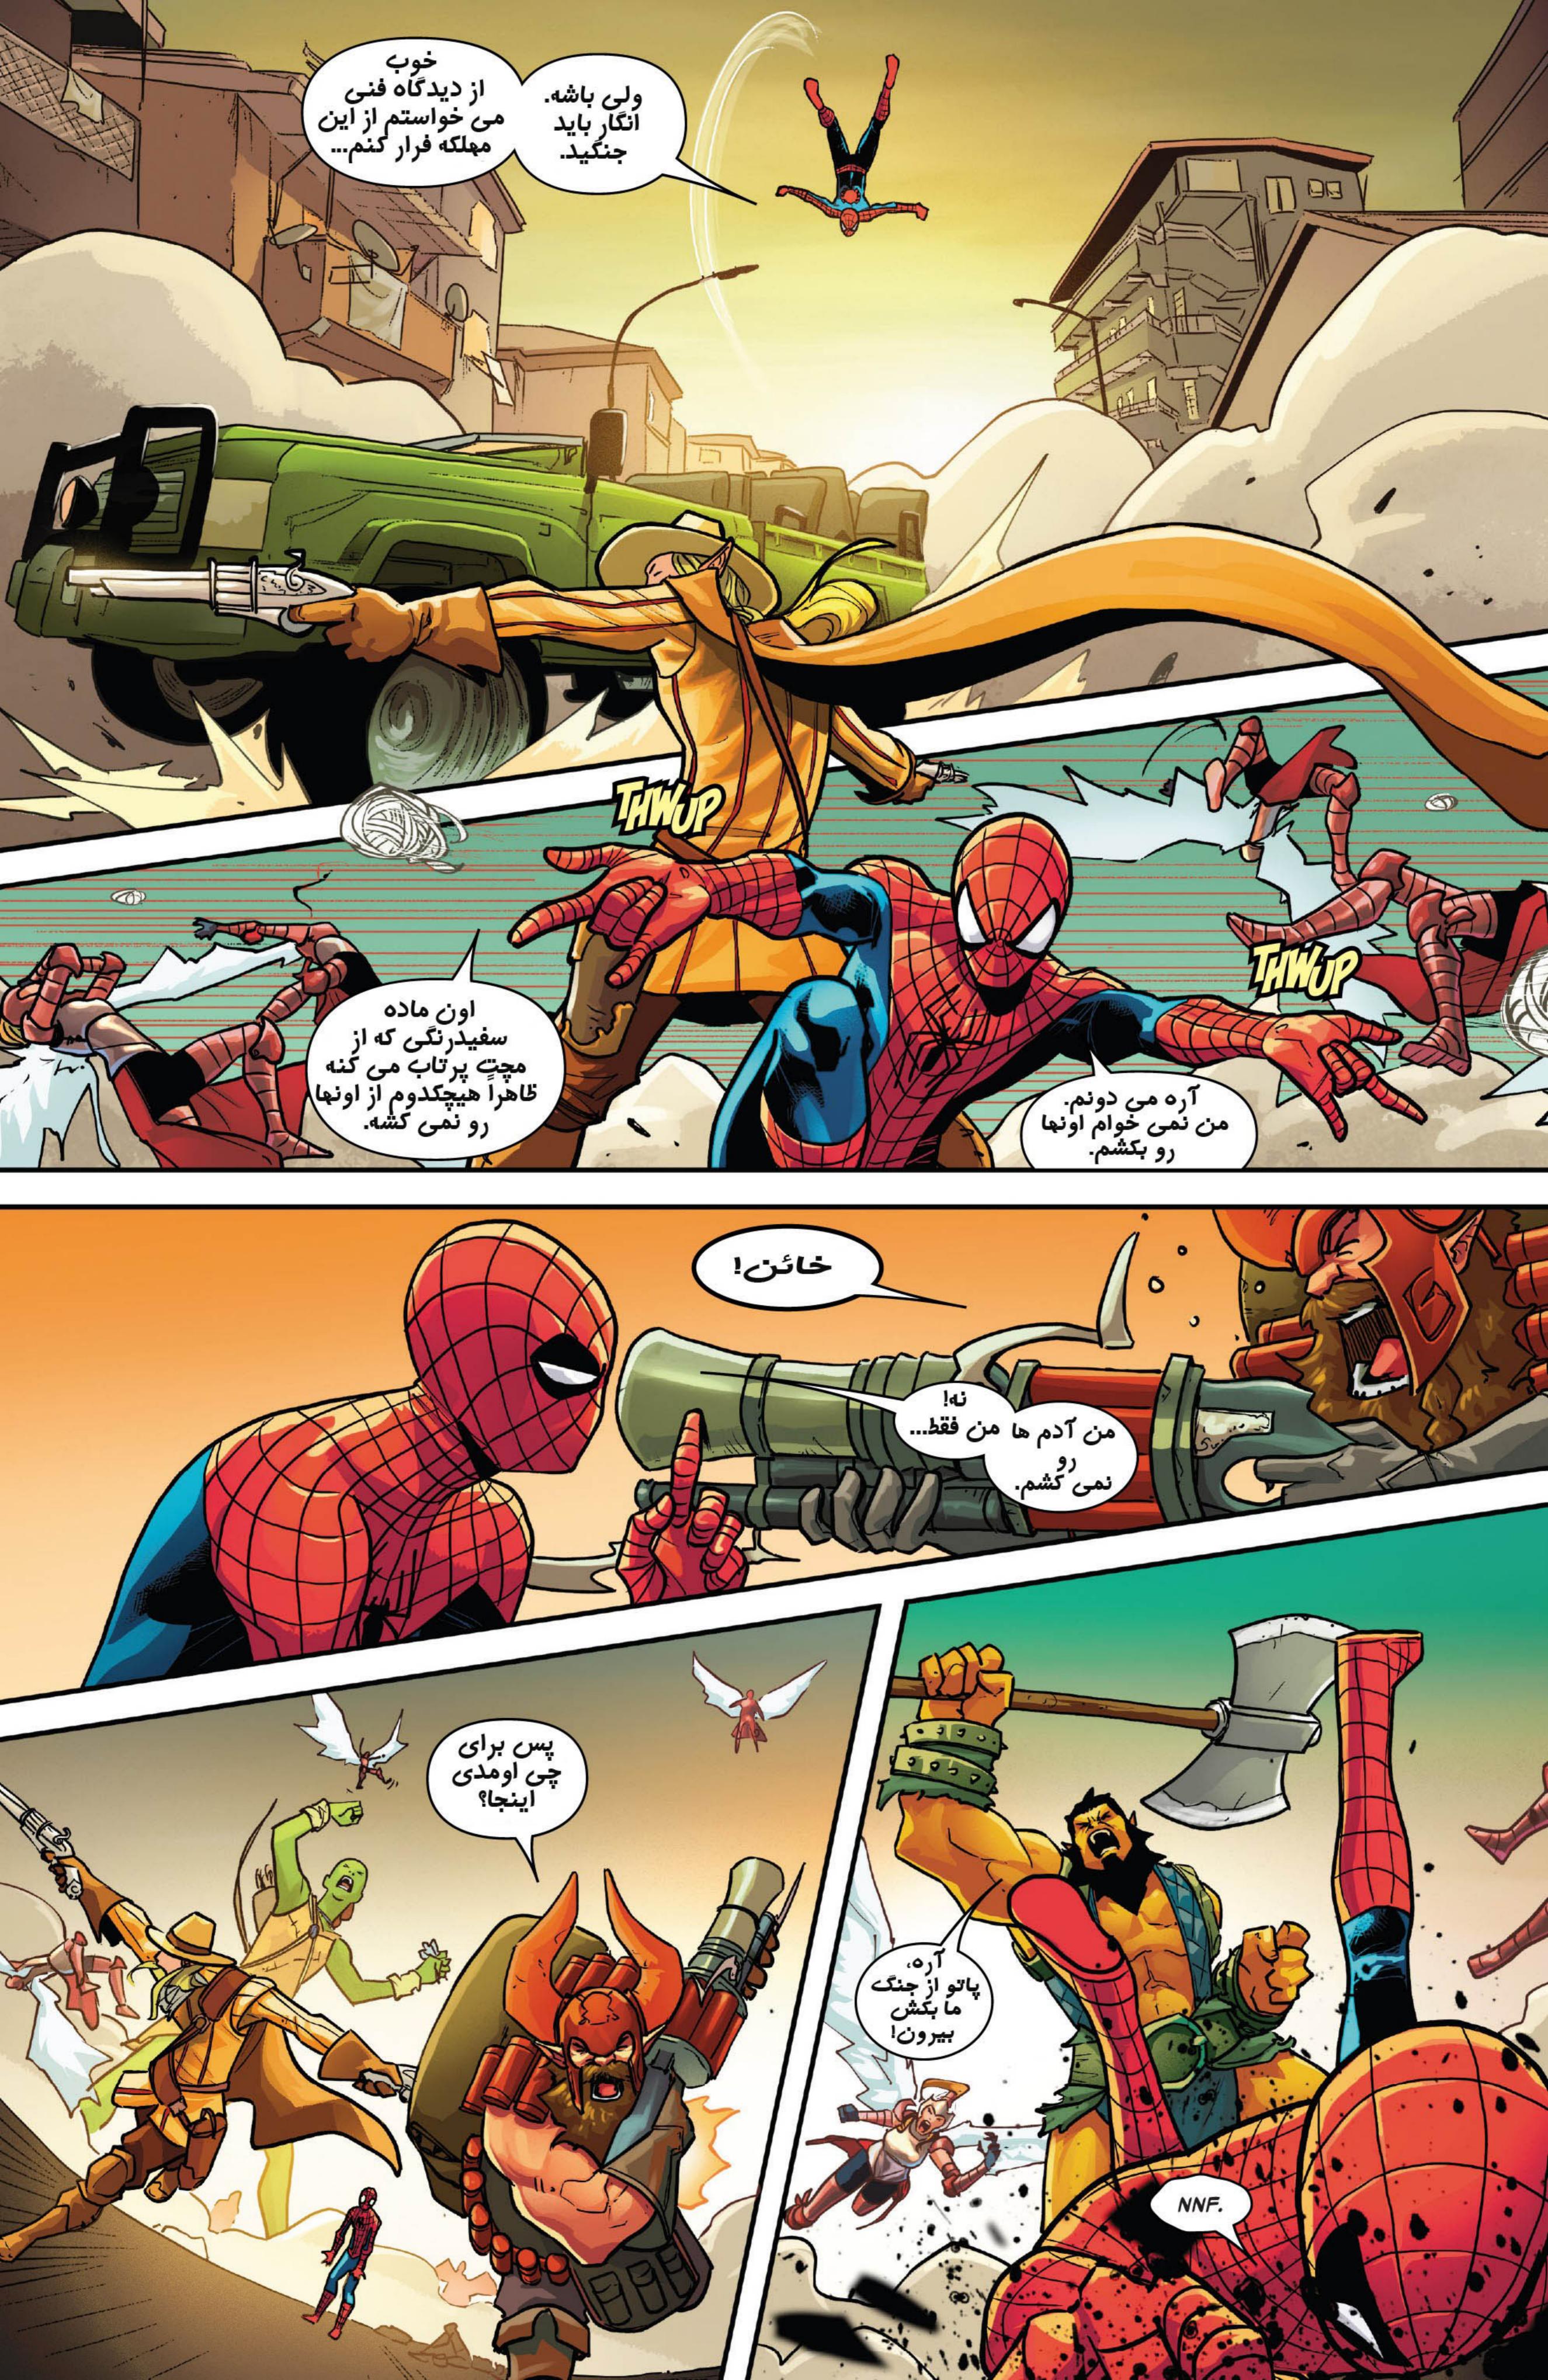

مرد عنکبوتی و گروه قلمروها:

جرامی جنگیم

قسمت ۱ از ۳

واتیلدا وینسوویوس از کوهستان غول های ژوتنهایمه.

يس همون

بانوی عول پیکر.

حالا با

هم نقشه رو مرور می کنیم. نامحسوس وارد می شیم. باید