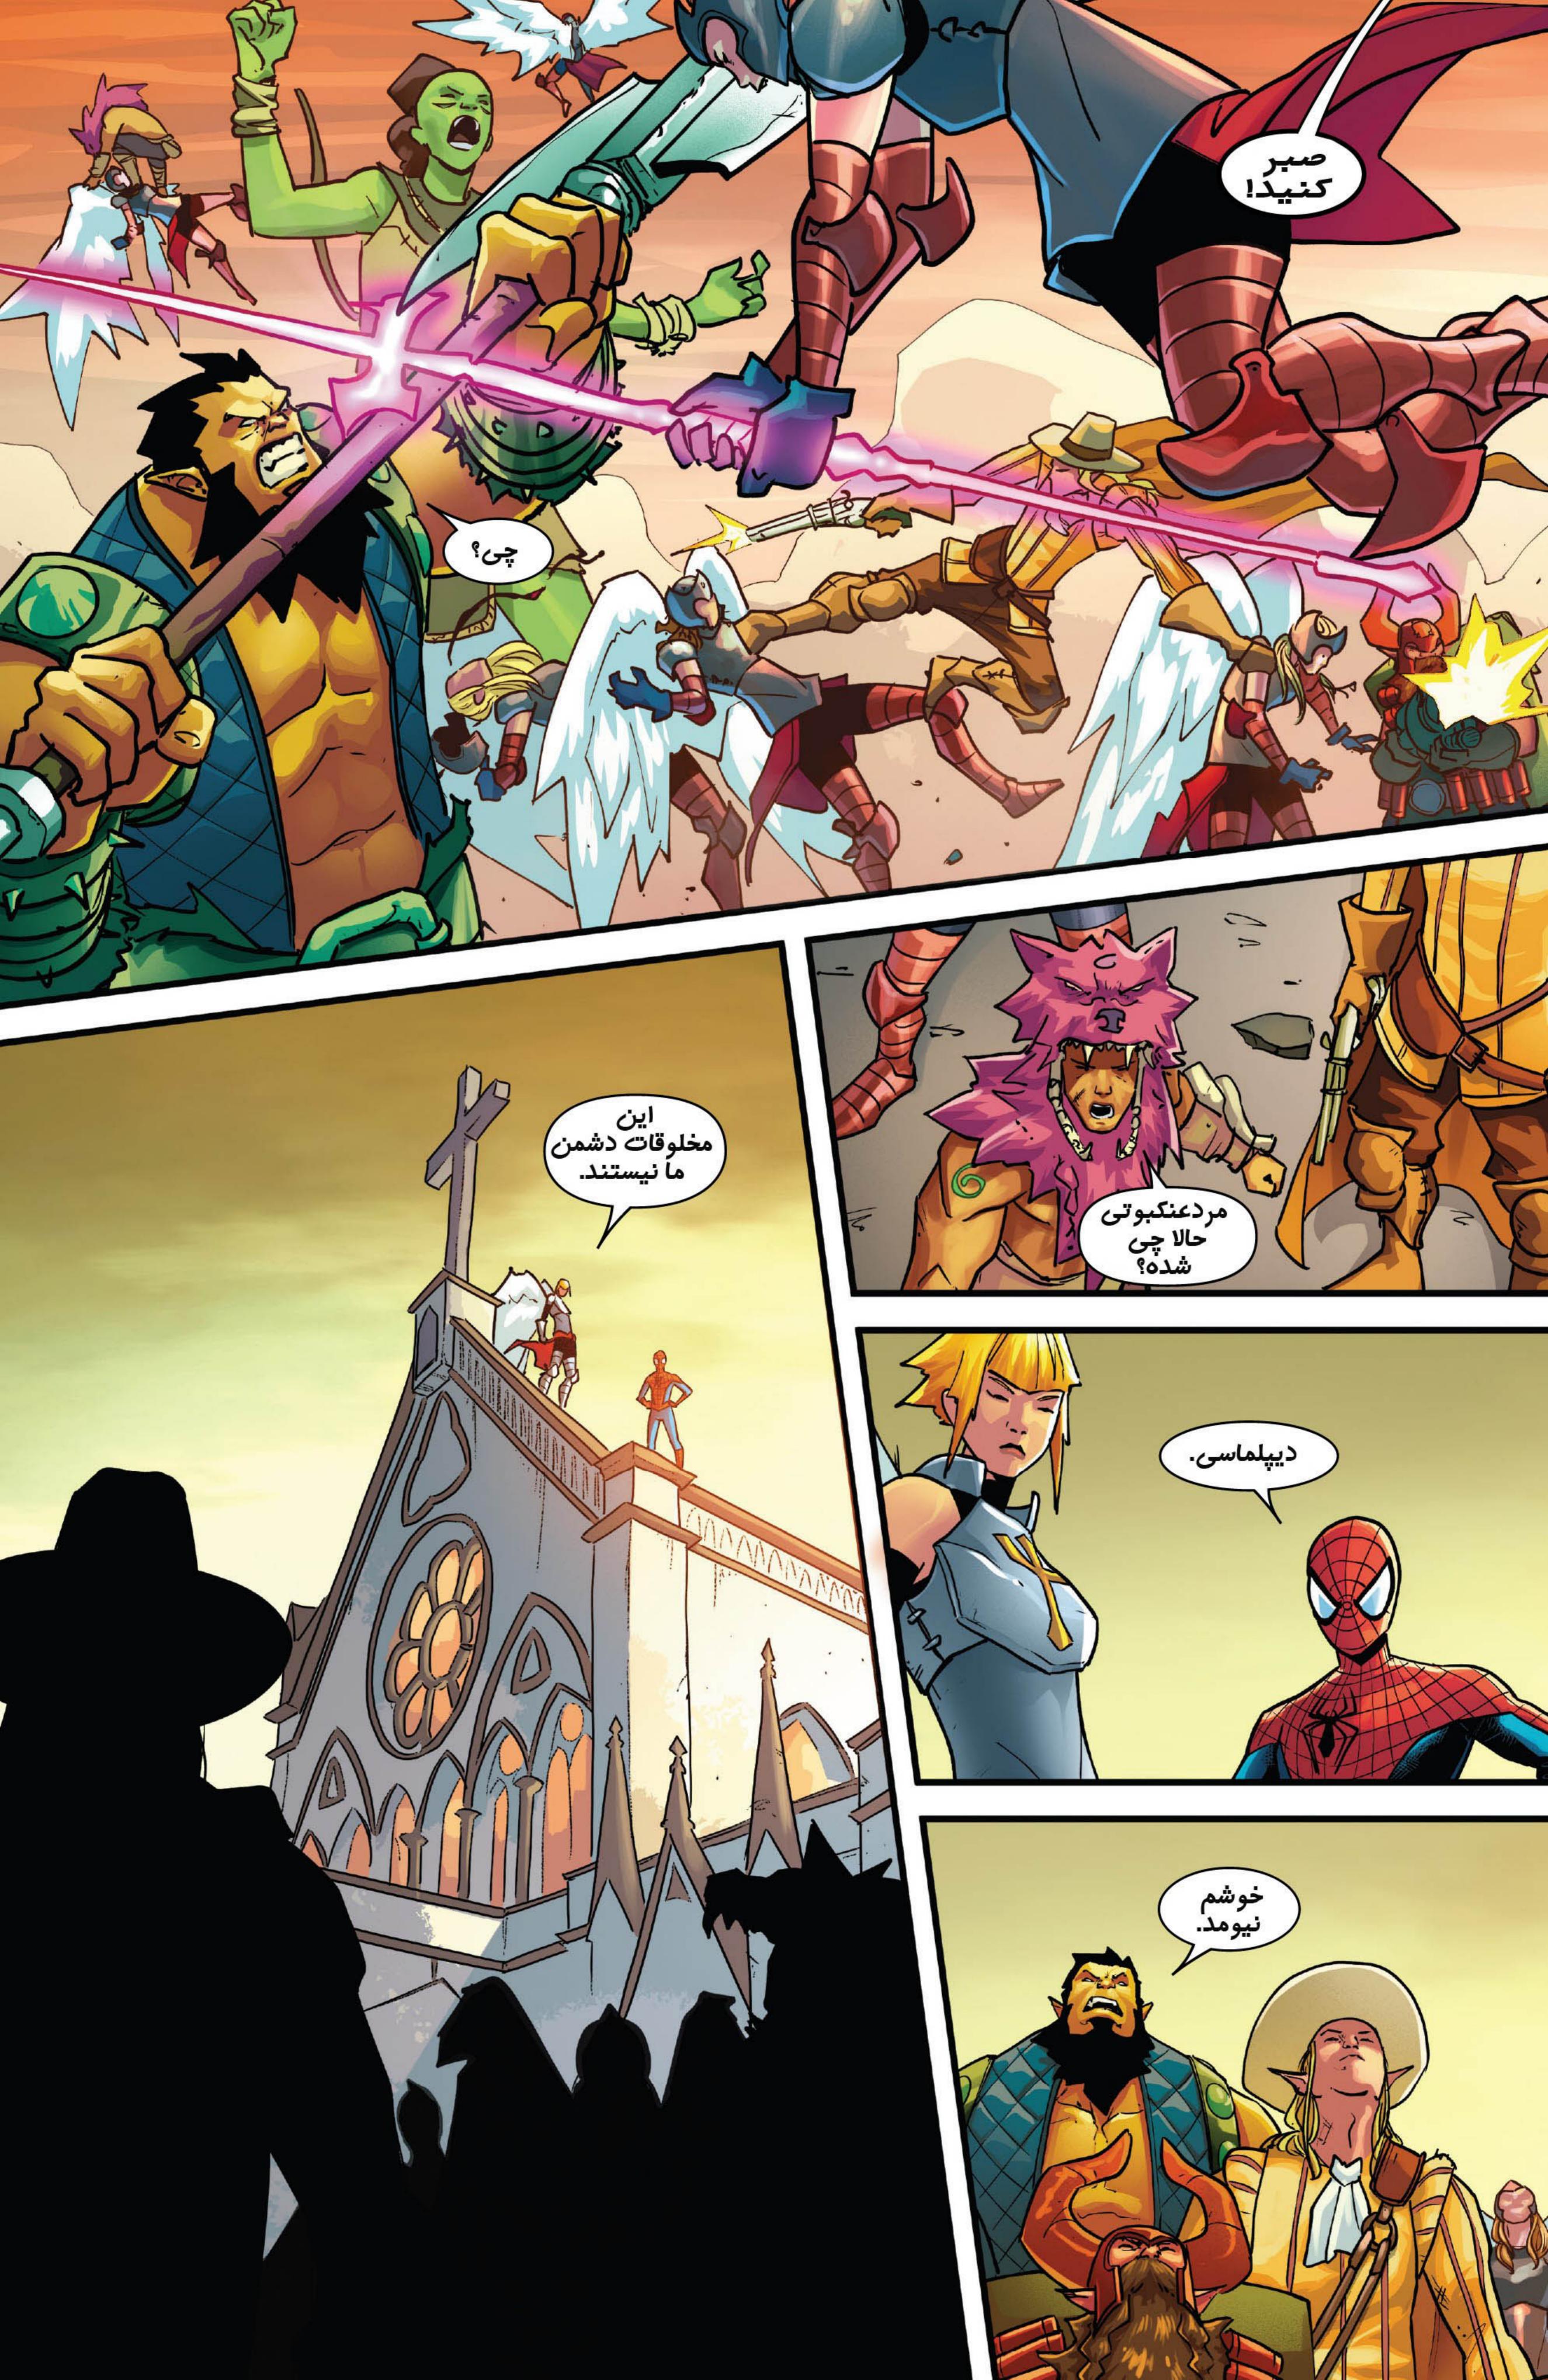

مرد عنکبوتی و گروه قلمروها:

جرامی جنگیم

قسمت ۱ از ۳

واتیلدا وینسوویوس از کوهستان غول های ژوتنهایمه.

يس همون

بانوی عول پیکر.

حالا با

هم نقشه رو مرور می کنیم. نامحسوس وارد می شیم. باید

َیهُ برنامه ورود و خروج ساده باشه.

> آسیب ببینه.

MARVE SON SEAN STANDARD LESS LOTES TO THE STANDARD LESS LOTES LOTE