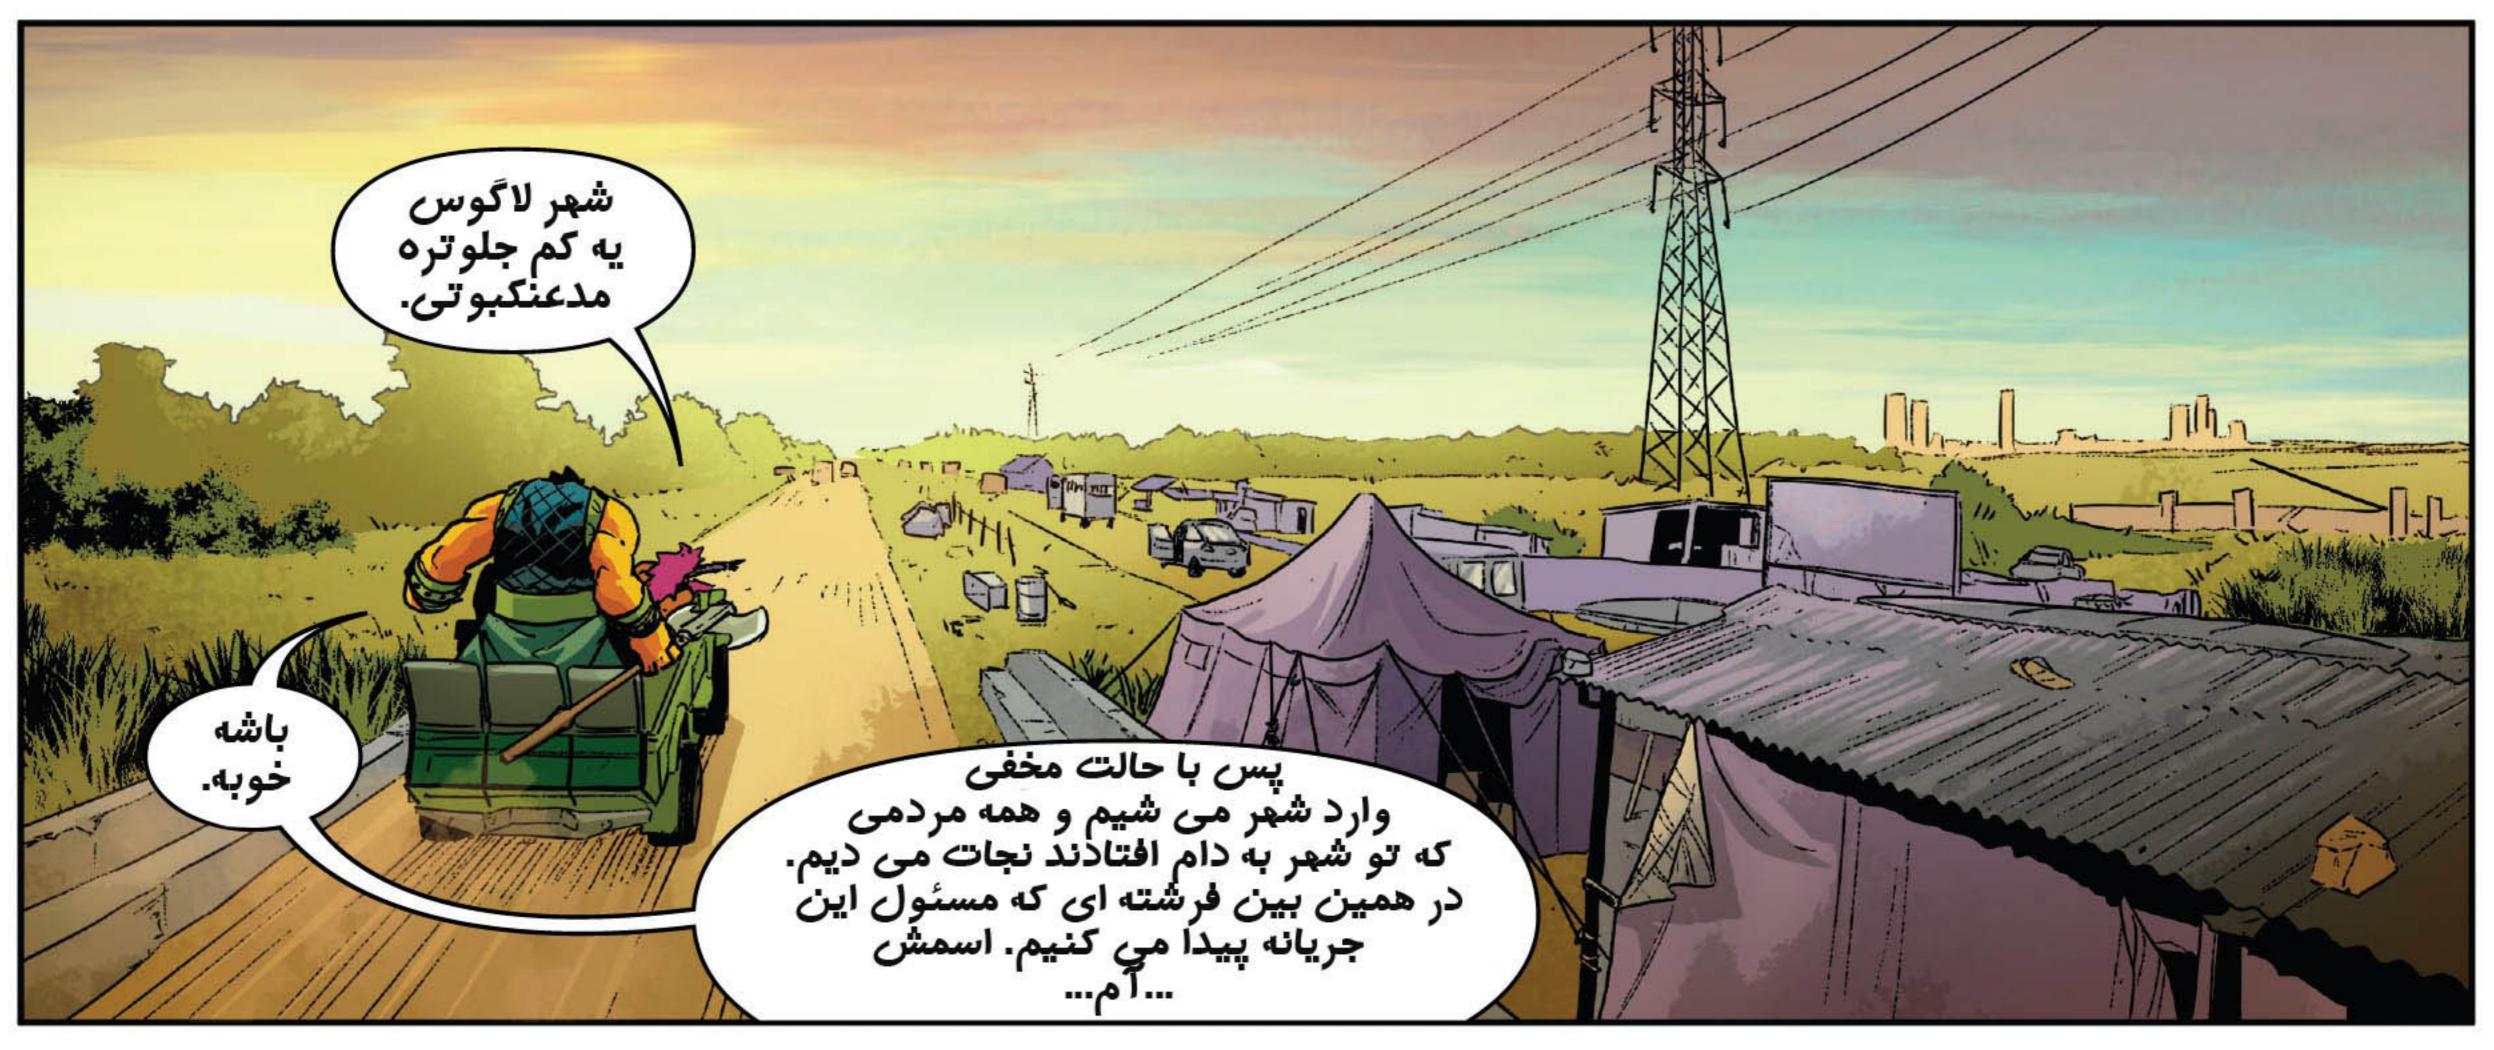

مرد عنکبوتی و گروه قلمروها:

جرامی جنگیم

قسمت ۱ از ۳

واتیلدا وینسوویوس از کوهستان غول های ژوتنهایمه.

يس همون

بانوی عول پیکر.

حالا با

هم نقشه رو مرور می کنیم. نامحسوس وارد می شیم. باید

َیهُ برنامه ورود و خروج ساده باشه.

> آسیب ببینه.

MARVE SON SEAN STANDARD LESS LOTES TO THE STANDARD LESS LOTES LOTE