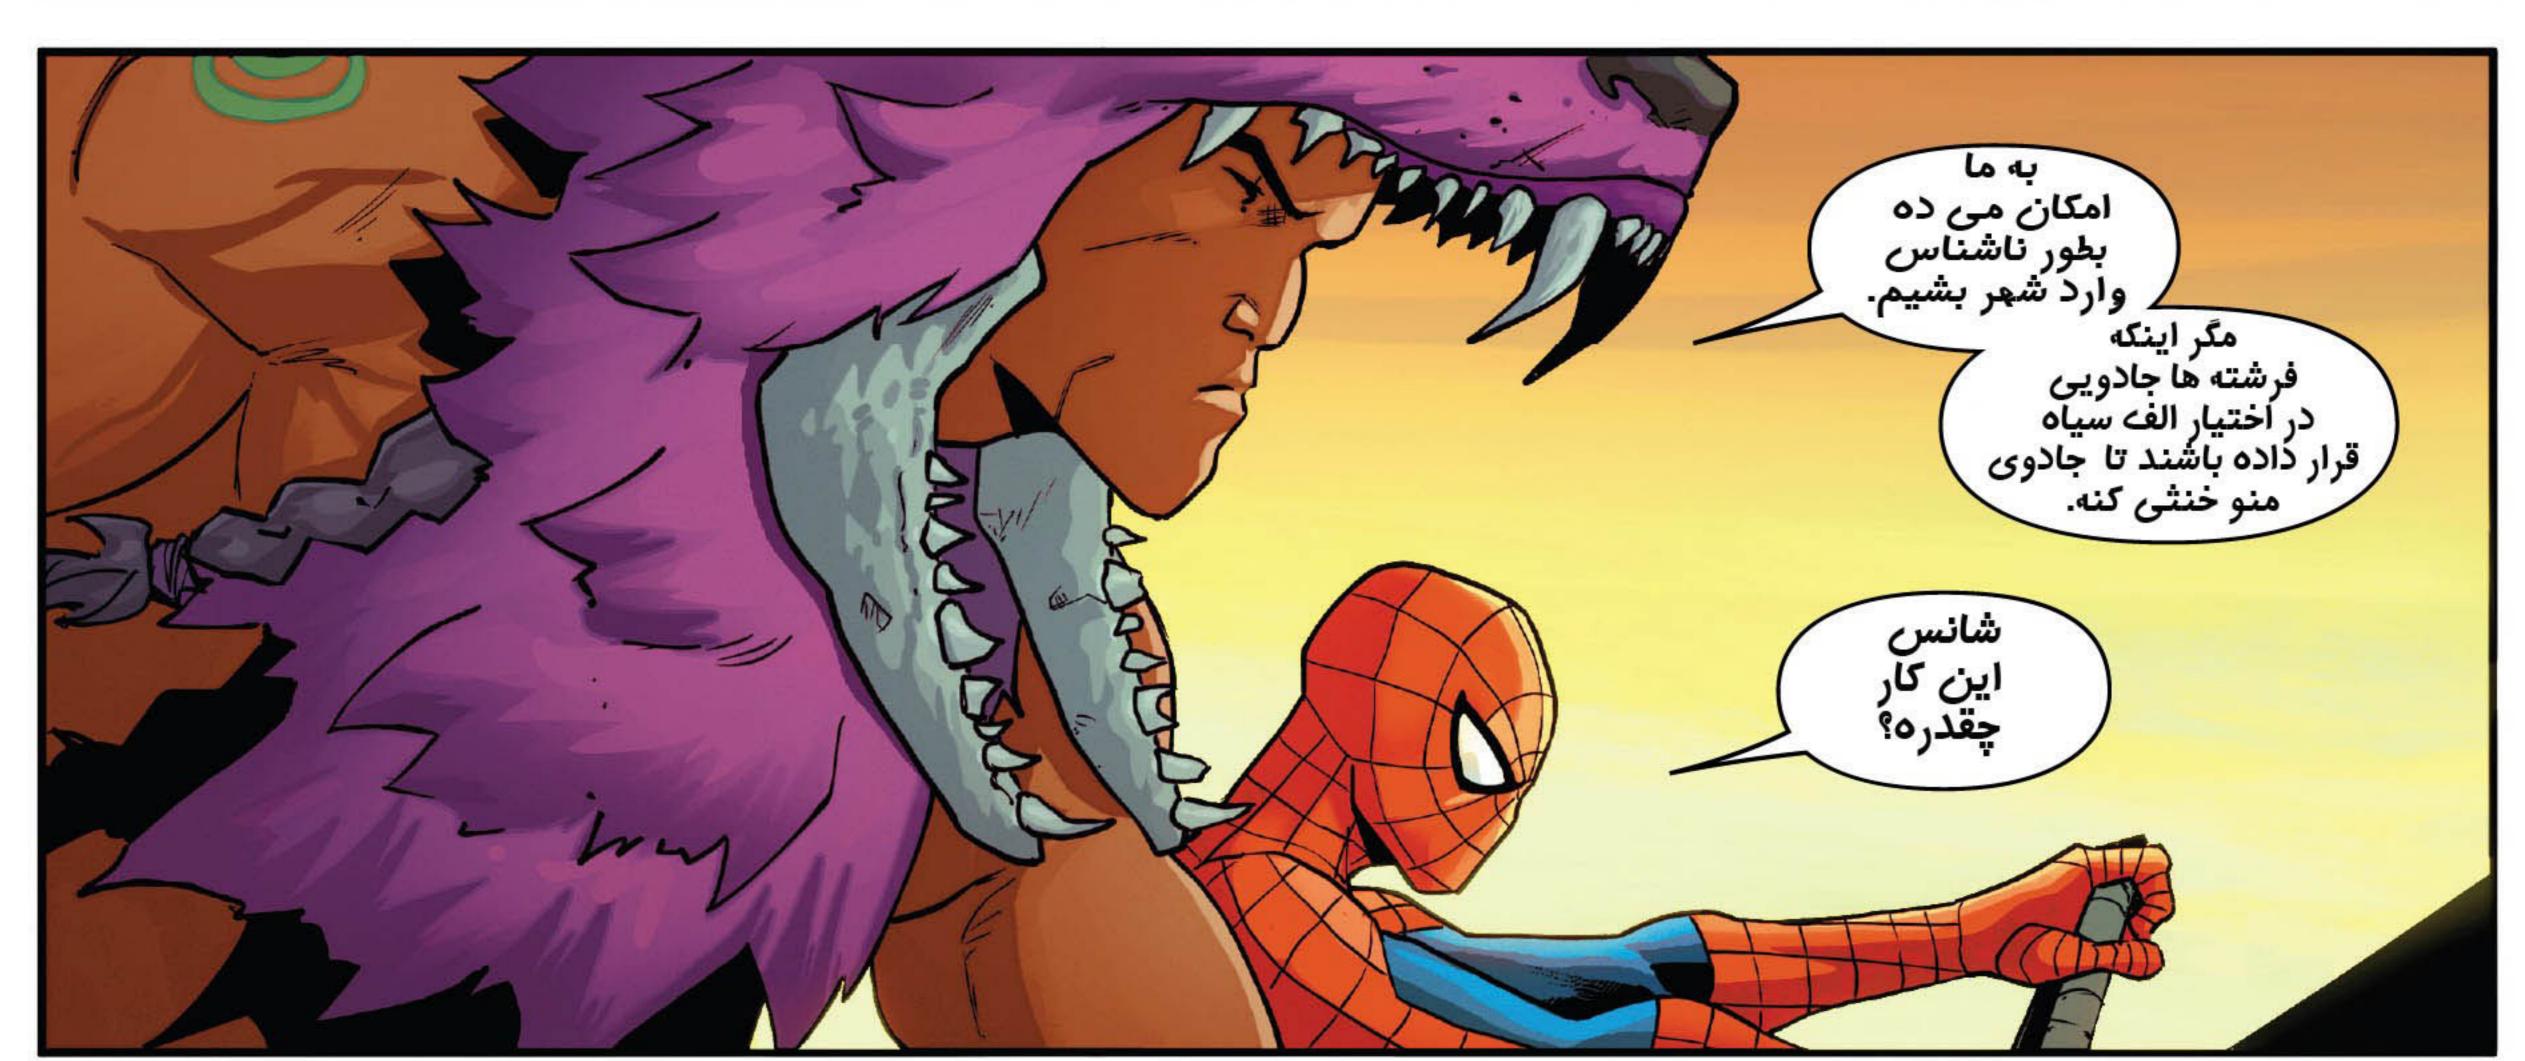

پس از نابودی کامل نه قلمرو از ده قلمرو موجود پادشاه الف های سیاه ملکیث تهاجمی همه جانبه به آخرین قلمرو یعنی زمین را ترتیب داد.

اً زگاردی ها و قهرمانان زمین با رشادت کامل در برابر مملاتِ مساب شده ملکیت ایستادگی کردند، ولی قادر به شکست این بیگانه قدرتمند نبودند. آنها زمین را بین فود تقسیم کرده بودِند و مِنگ مُود را در مِندِ مِبهه پیش می بردند. \* ملکیث اروپا را به الف های سیاه داد، آسِیا را به ماسیلهایم، آمریکای شمالی را به غول های یخی، استرالیا به ترول ها رسید، اَمریکای جنوبی به نیفلهایی، قطب جنوب به راکسون و اَفریقا نصیب فرشته ها شد که آن را "بهشت جدید" خواندند، برای ساکنان این سرزمین آن هر چیزی است غیر از بهشت.

مرد عنکبوتی و گروه قلمروها:

جرامی جنگیم

قسمت ۱ از ۳

واتیلدا وینسوویوس از کوهستان غول های ژوتنهایمه.

يس همون

بانوی عول پیکر.

حالا با

هم نقشه رو مرور می کنیم. نامحسوس وارد می شیم. باید

َیهُ برنامه ورود و خروج ساده باشه.

> آسیب ببینه.

MARVE SON SEAN STANDARD LESS LOTES TO THE STANDARD LESS LOTES LOTE