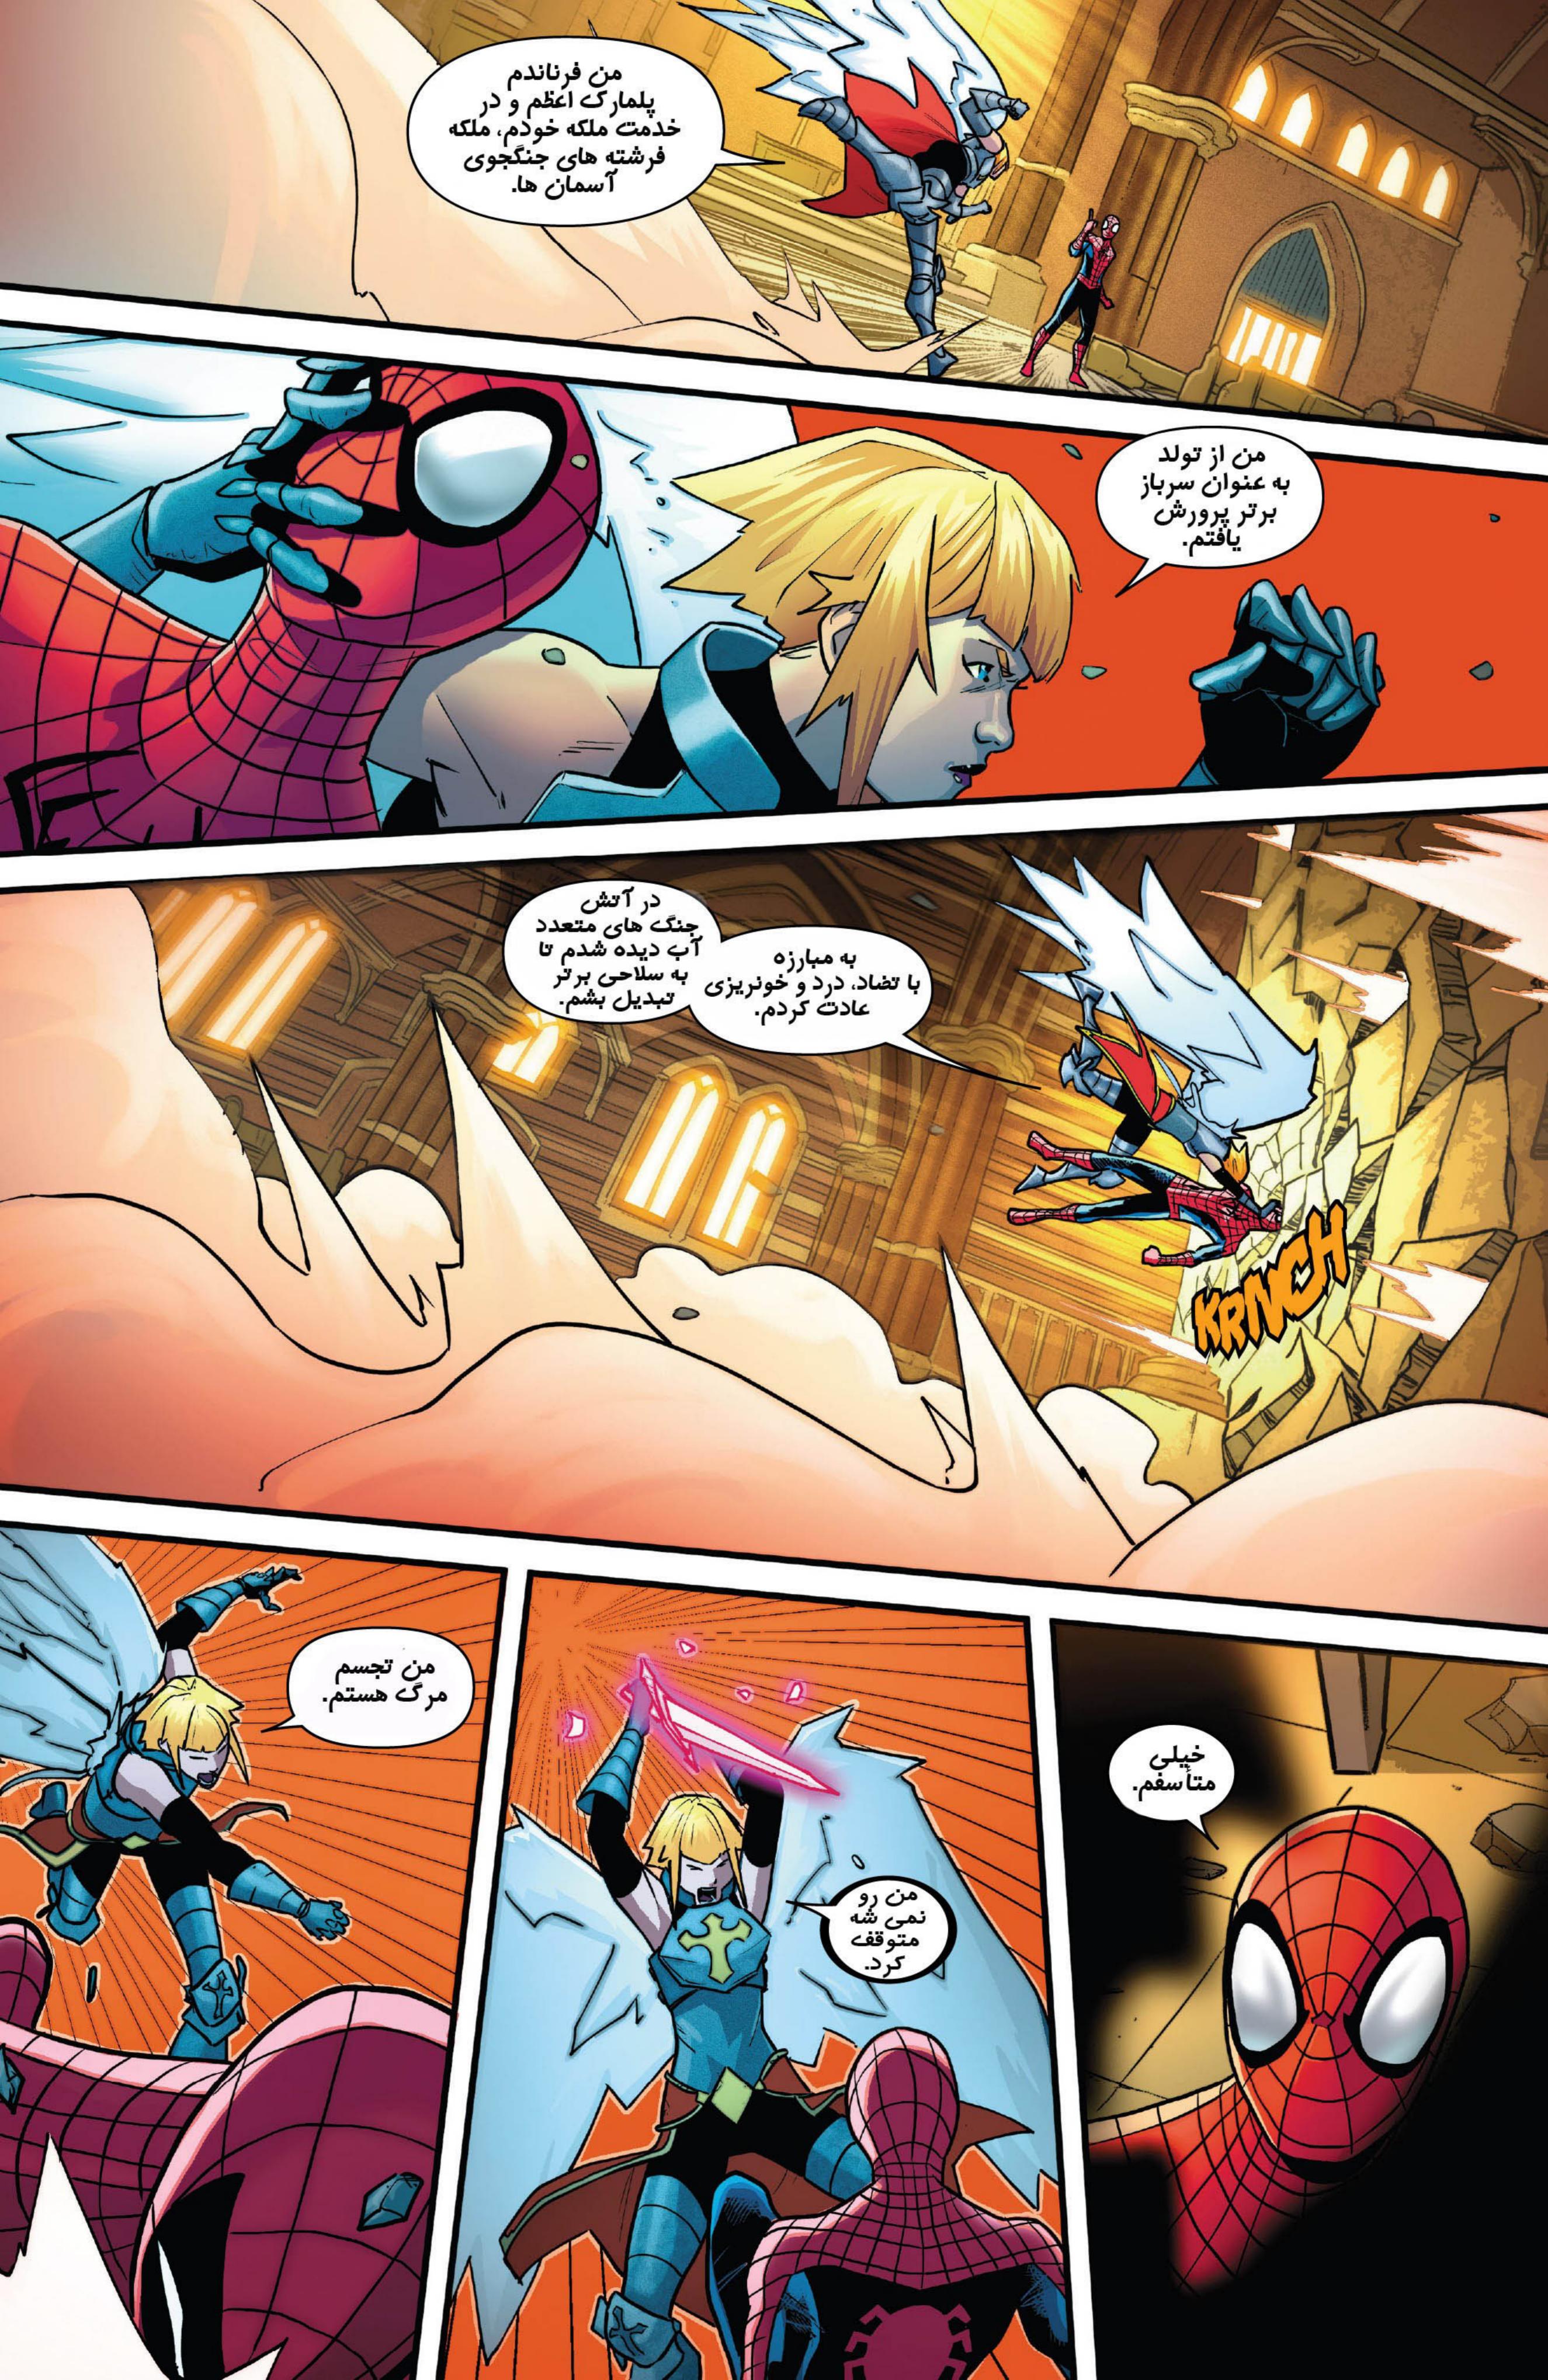

مرد عنکبوتی و گروه قلمروها:

جرامی جنگیم

قسمت ۱ از ۳

واتیلدا وینسوویوس از کوهستان غول های ژوتنهایمه.

يس همون

بانوی عول پیکر.

حالا با

هم نقشه رو مرور می کنیم. نامحسوس وارد می شیم. باید