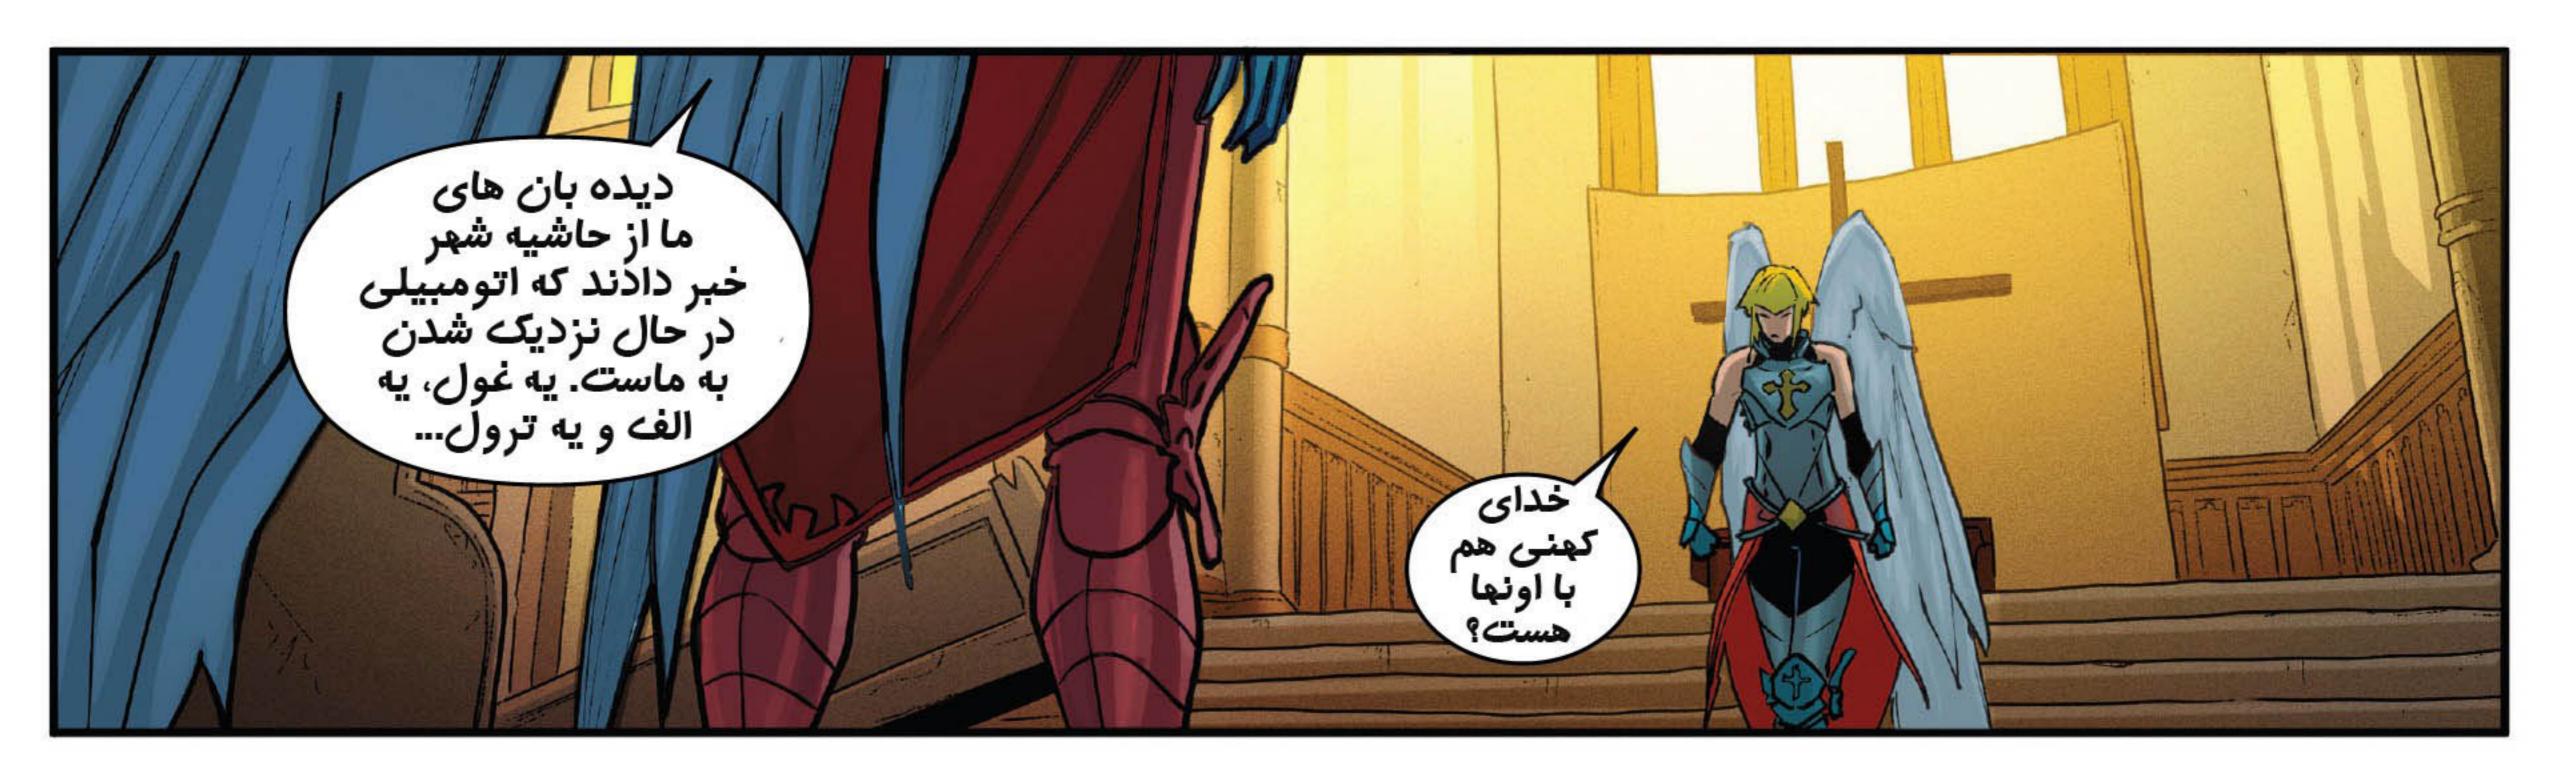

پس از نابودی کامل نه قلمرو از ده قلمرو موجود پادشاه الف های سیاه ملکیث تهاجمی همه جانبه به آخرین قلمرو یعنی زمین را ترتیب داد.

اً زگاردی ها و قهرمانان زمین با رشادت کامل در برابر مملاتِ مساب شده ملکیت ایستادگی کردند، ولی قادر به شکست این بیگانه قدرتمند نبودند. آنها زمین را بین فود تقسیم کرده بودِند و مِنگ مُود را در مِندِ مِبهه پیش می بردند. \* ملکیث اروپا را به الف های سیاه داد، آسِیا را به ماسیلهایم، آمریکای شمالی را به غول های یخی، استرالیا به ترول ها رسید، اَمریکای جنوبی به نیفلهایی، قطب جنوب به راکسون و اَفریقا نصیب فرشته ها شد که آن را "بهشت جدید" خواندند، برای ساکنان این سرزمین آن هر چیزی است غیر از بهشت.