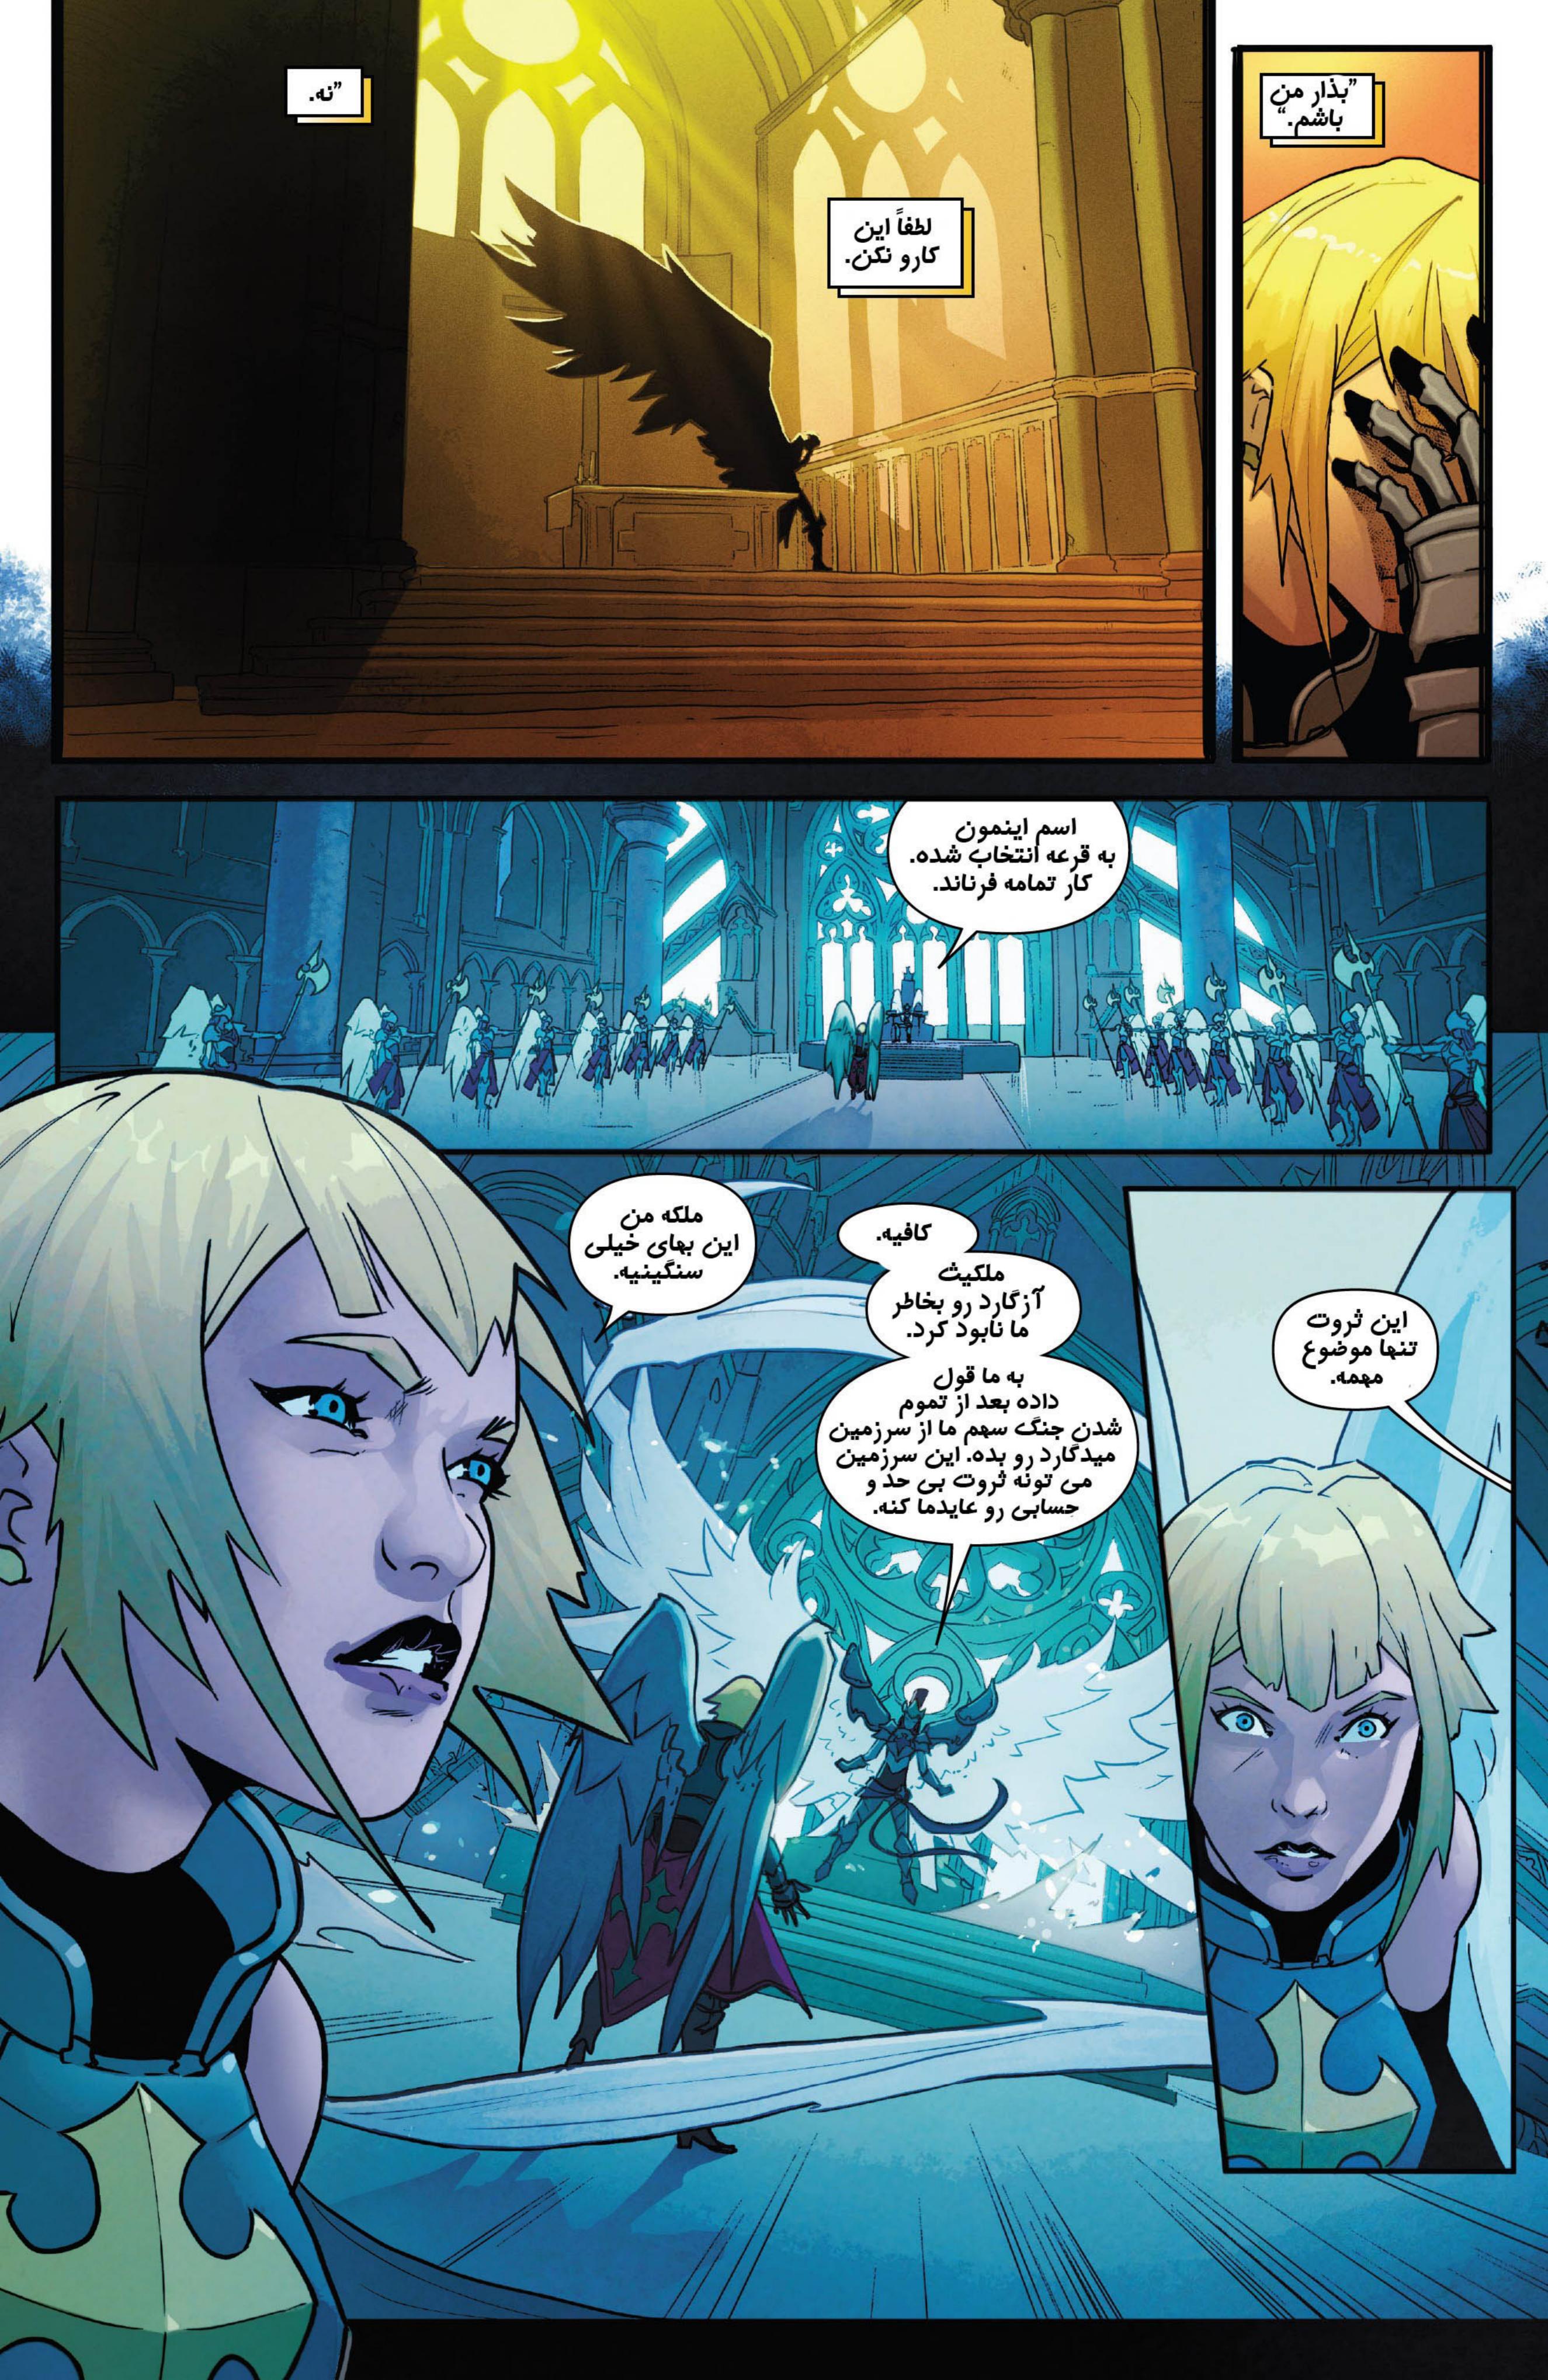

پس از نابودی کامل نه قلمرو از ده قلمرو موجود پادشاه الف های سیاه ملکیث تهاجمی همه جانبه به آخرین قلمرو یعنی زمین را ترتیب داد.

اً زگاردی ها و قهرمانان زمین با رشادت کامل در برابر مملاتِ مساب شده ملکیت ایستادگی کردند، ولی قادر به شکست این بیگانه قدرتمند نبودند. آنها زمین را بین فود تقسیم کرده بودِند و مِنگ مُود را در مِندِ مِبهه پیش می بردند. \* ملکیث اروپا را به الف های سیاه داد، آسِیا را به ماسیلهایم، آمریکای شمالی را به غول های یخی، استرالیا به ترول ها رسید، اَمریکای جنوبی به نیفلهایی، قطب جنوب به راکسون و اَفریقا نصیب فرشته ها شد که آن را "بهشت جدید" خواندند، برای ساکنان این سرزمین آن هر چیزی است غیر از بهشت.