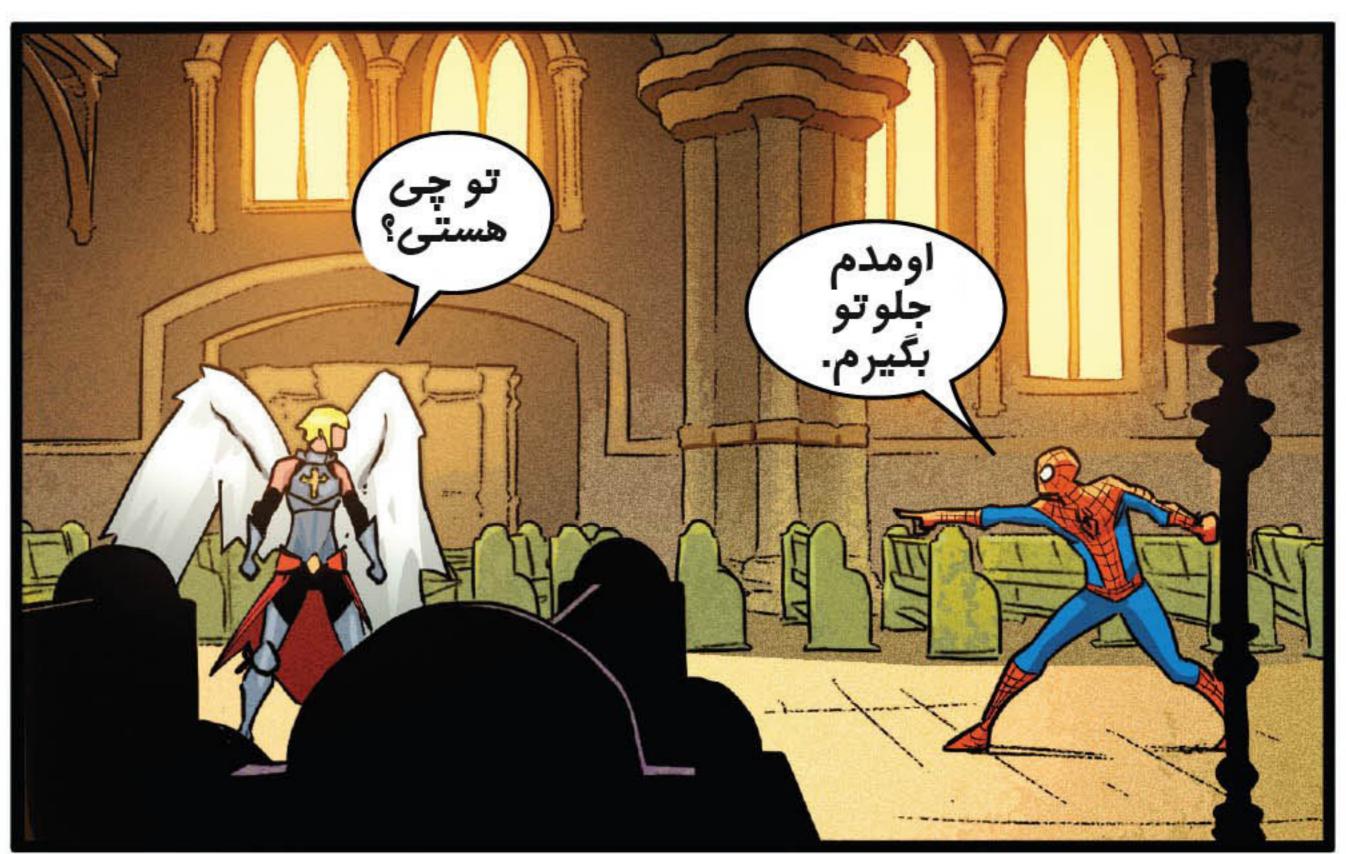

مرد عنکبوتی و گروه قلمروها:

جرامی جنگیم

قسمت ۱ از ۳

واتیلدا وینسوویوس از کوهستان غول های ژوتنهایمه.

يس همون

بانوی عول پیکر.

حالا با

هم نقشه رو مرور می کنیم. نامحسوس وارد می شیم. باید