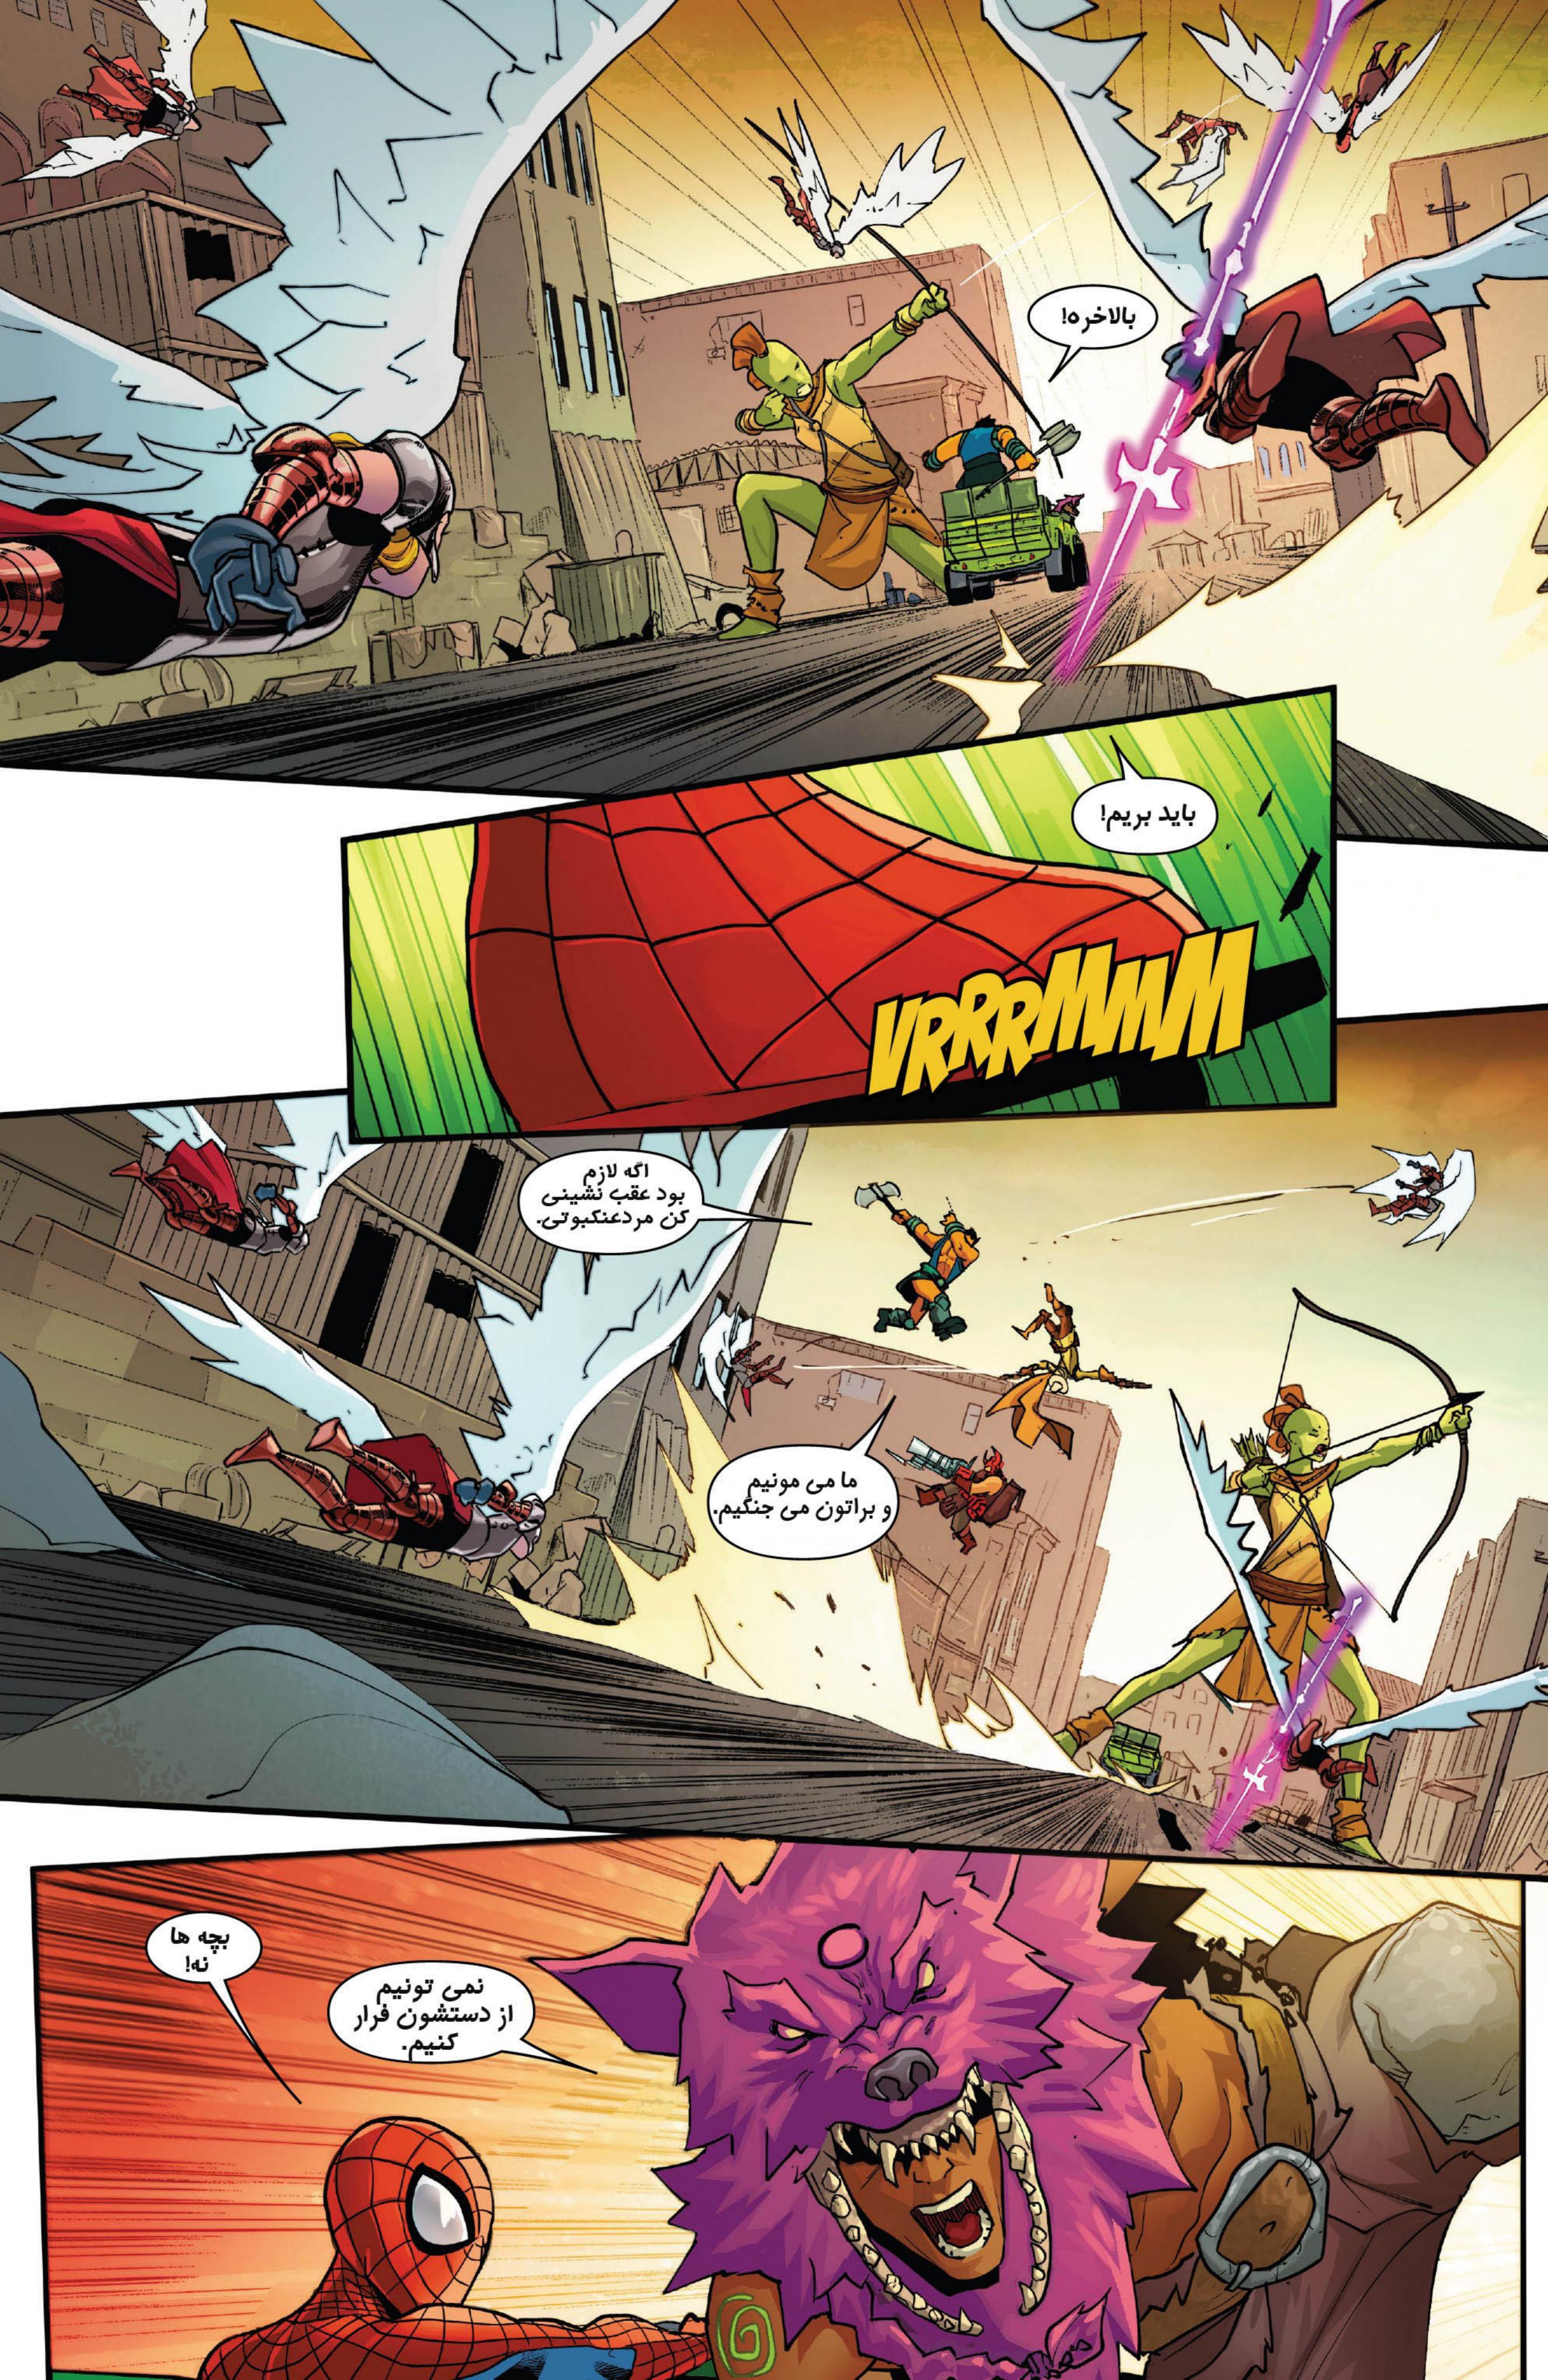

مرد عنکبوتی و گروه قلمروها:

جرامی جنگیم

قسمت ۱ از ۳

واتیلدا وینسوویوس از کوهستان غول های ژوتنهایمه.

يس همون

بانوی عول پیکر.

حالا با

هم نقشه رو مرور می کنیم. نامحسوس وارد می شیم. باید